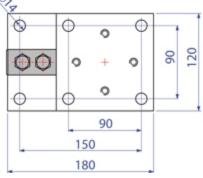

## DETAIL 1

Dimensions in mm

GRAVITATION LTD.

UNIT 2B SECTION 5 DUNSHAUGHLIN - - CO. MEATH - IRELAND

Tel. 00353469078900 Fax. 00353469078911 E-mail info@gravitation.ie Web www.gravitation.ie