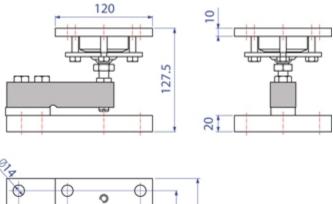

## DETAIL 1

Dimensions in mm

GRAVITATION LTD.

UNIT 2B SECTION 5 DUNSHAUGHLIN - - CO. MEATH - IRELAND

Tel. 00353469078900 Fax. 00353469078911 E-mail info@gravitation.ie Web www.gravitation.ie