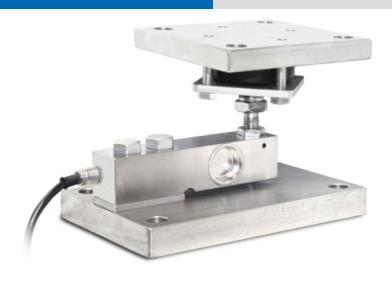

## **KSBN**

ASSEMBLY KITS WITH A SPHERICAL JOINT FOR SHEAR BEAM LOAD CELLS

Assembly kits for SB... shear beam load cells: accessories suitable for weighing hoppers, tanks, platforms, etc. The special oscillating spherical joint guarantees an excellent measuring accuracy also in the presence of dilatations and/or bending of the weighing structure.

## MAIN FEATURES

- MANUFACTURED IN GALVANIZED STEEL
- OSCILLATING SPHERICAL JOINT
- MECHANICAL COMPENSATION OF THERMAL SWELLINGS AND TRANSVERSAL FORCES
- EASY TO INSTALL
- GUARANTEES THE MAXIMUM PRECISION OF THE LOAD CELL.