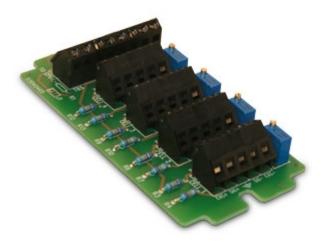

JCQ

"JCQ": EQUALISED JUNCTION CARDS FOR LOAD CELLS

Junction and equalisation cards for up to 10 load cells. Simple to install and connect thanks to the screw terminal boards and the signal adjustment trimmers.

## TECHNICAL FEATURES

- Maximum input voltage: 24Vdc.
- Maximum input current: 700mA.
- Maximum input load cell signal: 1000 mV.
- Temperature effect: 50ppm/°C.
- Fitted with Surge Arresters in the JC10Q version, against electric discharges and disturbances.

## DIMENSIONS:

- JC4Q: 107 x 60 (I x w) mm.
- JC10Q: 200 x 62 (I x w) mm.