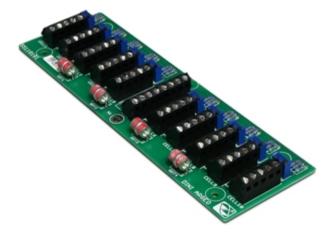

## DETAIL 1

JC10Q: Junction and equalisation card with 10 inputs.

GRAVITATION LTD.

UNIT 2B SECTION 5 DUNSHAUGHLIN - - CO. MEATH - IRELAND

Tel. 00353469078900 Fax. 00353469078911 E-mail info@gravitation.ie Web www.gravitation.ie