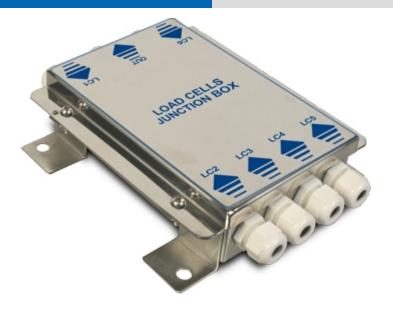

## **JBQI**

"JBQI": EQUALISED JUNCTION BOX WITH 4/6 INPUTS, IN IP65 STAINLESS STEEL

Stainless steel junction box with IP65 protection from water and dust, and fitted with electronic board for junction and equalisation of 4 or 6 load cells. Terminal board with screw for easing the connection of the load cells and the signal adjustment trimmer, for an accurate and reliable equalisation.

## **TECHNICAL FEATURES**

- Stainless steel case.
- Protection degree: IP65.
- Maximum input voltage: 24Vdc.
- Maximum input current: 700mA.
- Maximum input load cell signal: 1000mV.
- Temperature effect: 50ppm/°C.
- Protection diodes against surcharges or electrostatic discharges.
- 4 cell inputs on screw connector or on soldering squares (for JB4QI model).
- 6 cell inputs on screw connector or on soldering squares (for JB6QI model).
- Dimensions: 155x158x45mm (lxwxh) for JB4QI
- Dimensions: 190x132x50mm (lxwxh) for JB6QI