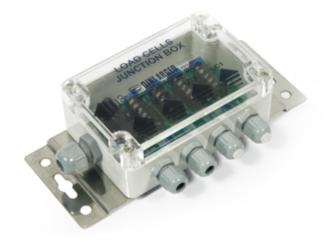

JBQ

"JBQ": EQUALISED JUNCTION BOX, WITH UP TO 4 LOAD CELLS

IP67 junction box fitted with electronic board for junction and equalisation of 2, 3, or 4 load cells. Terminal boards with a screw for easing the connection of the load cells and the signal adjustment trimmer, for an accurate and reliable equalisation.

## TECHNICAL FEATURES

- Case in ABS. Protection degree: IP67.
- Maximum input voltage: 24Vdc.
- Maximum input current: 700mA.
- Maximum input load cell signal: 1000mV.
- Temperature effect: 50ppm/°C.
- Dimensions (lxwxh): 120x80x55mm.