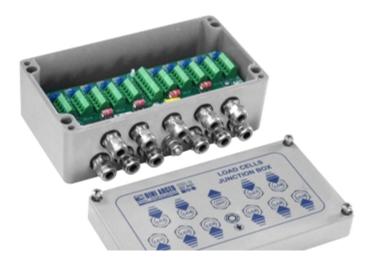

# JB10Q

### "JB10Q": EQUALISED JUNCTION BOX, WITH UP TO 10 LOAD CELLS

Junction box fitted with electronic board for junction and equalisation of up to 10 load cells. Particularly suitable for weight bridges, thanks to the Surger Arresters against electric discharges and disturbances. Case suitable for harsh environments, with metallic fairleads and grounding. Terminal boards with a screw for easing the connection of the load cells and the signal adjustment trimmer, for an accurate and reliable equalisation.

#### ANALOGIC "JB10Q" TECHNICAL FEATURES

- Reinforced polyester case in fiberglass, ideal for harsh environments.
- 10 + 1 waterproof metallic fairleads.
- Surge Arresters against electric discharges and disturbances.
- IP65 protection degree or IP68 with the use of GELBOX anti condensation gel (optional, you need 600ml of gel).
- Maximum input voltage: 24Vdc.
- Maximum input current: 700mA.
- Maximum input load cell signal: 1000mV.
- Temperature effect: 50ppm/°C.
- Compact dimensions (Ixwxh): 220x120x90mm.