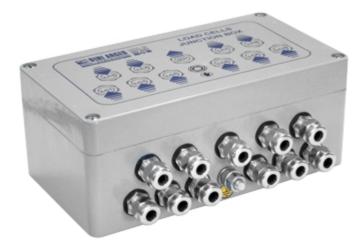

# JB10Q

### "JB10Q": EQUALISED JUNCTION BOX, WITH UP TO 10 LOAD CELLS

Junction box fitted with electronic board for junction and equalisation of up to 10 load cells. Particularly suitable for weight bridges, thanks to the Surger Arresters against electric discharges and disturbances. Case suitable for harsh environments, with metallic fairleads and grounding. Terminal boards with a screw for easing the connection of the load cells and the signal adjustment trimmer, for an accurate and reliable equalisation.

#### ANALOGIC "JB10Q" TECHNICAL FEATURES

- Reinforced polyester case in fiberglass, ideal for harsh environments.
- 10 + 1 waterproof metallic fairleads.
- Surge Arresters against electric discharges and disturbances.
- IP65 protection degree or IP68 with the use of GELBOX anti condensation gel (optional, you need 600ml of gel).
- Maximum input voltage: 24Vdc.
- Maximum input current: 700mA.
- Maximum input load cell signal: 1000mV.
- Temperature effect: 50ppm/°C.
- Compact dimensions (Ixwxh): 220x120x90mm.