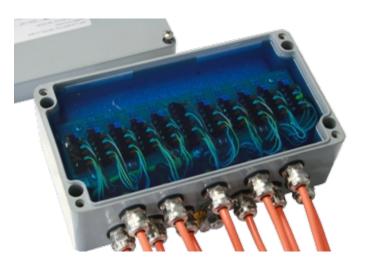

## DETAIL 1

JB10Q: internal view.

DETAIL 2

JB10Q: IP68 protection with optional GELBOX gel (you need 600ml of gel).

'Weigh Better'

GRAVITATION LTD. UNIT 2B SECTION 5 DUNSHAUGHLIN - - CO. MEATH - IRELAND Tel. 00353469078900 Fax. 00353469078911 E-mail info@gravitation.ie Web www.gravitation.ie All the specifications and images can be subject to variations and upgrades without prior notice.