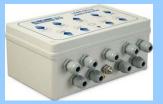

Wide Range of Weight

Advanced "DGX" Junction Box gives the performance and diagnostics of a digital load cell system whilst utilizing the reliability, & affordability of traditional Analog Load Cells

All Gravitation Weighing Systems integrate seamlessly with Herbst Software for Business