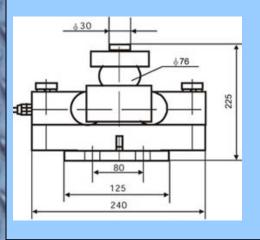

## **Load Cells**

RSB Double-Ended Beam Load cell:

- •OIML Approved for Trade Use
- C<sub>3</sub> Precision Class
- Fully Welded Construction to give Hermetic IP68 Environmental Seal

High Precision Cell which compensates for Thermal Expansion & Non-Perpendicular Loads
30000 kg Capacity Standard – Higher Capacities on request