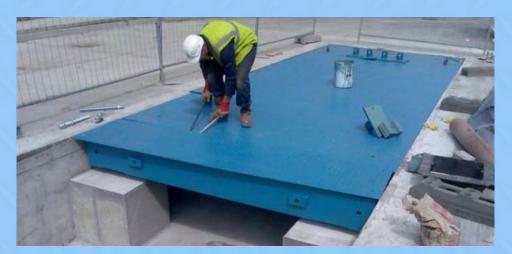

## **Uniweigher Steel Weighbridge**

Quality • Strength • Accuracy • Value

- Supplied by Ireland's Weighbridge Specialists
  - Manufactured in the UK
- Extra Durable 2 or 3 Piece Steel Deck Considerably higher Steel content compared with the competition.
- Built for the Irish Market Deck does not split down the middle to facilitate containerization.
  - Backed by 10 year Deck Guarantee
  - Quick & Easy Installation Process
- Lightning Protection Built in as Standard Nylon Mounts ensure Load Cells offer no path to ground for lightning
  - Suitable for Pit or Over-ground Installation
    - Full Range of Sizes & Capacities
    - Flexible & Comprehensive Service Plans