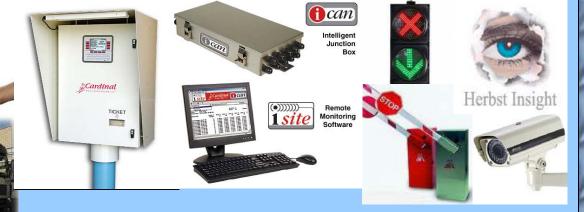

St software for business

**Further Weighbridge Options** 

Gravitation Ltd. can tailor to your every weighing need.

Computer Systems including Touch Screen Interfaces, Complete Un-Manned Systems including Driver Terminals, Traffic Lights, Barriers, Swipe Cards, CCTV and Remote Monitoring Software are just some of the options available.