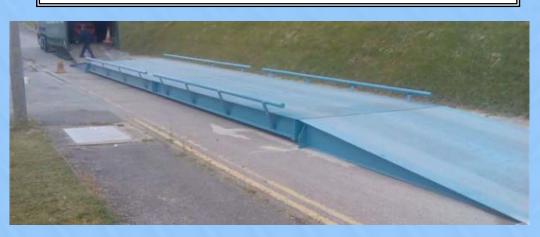

## **Uniweigher Steel Weighbridge**

Quality • Strength • Accuracy • Value

- Supplied by Ireland's Weighbridge Specialists
  - Manufactured in the UK
- Extra Durable 2 or 3 Piece Steel Deck Considerably higher Steel content compared with the competition.
- Built for the Irish Market Deck does not split down the middle to facilitate containerization.
  - Backed by 10 year Deck Guarantee
  - Quick & Easy Installation Process
- Lightning Protection Built in as Standard Nylon Mounts ensure Load Cells offer no path to ground for lightning
  - Suitable for Pit or Over-ground Installation
    - Full Range of Sizes & Capacities
    - Flexible & Comprehensive Service Plans