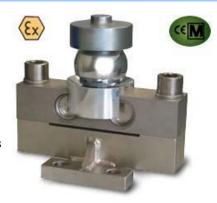

## **Load Cells**

RSB Double-Ended Beam Load cell:

- •OIML Approved for Trade Use
- C<sub>3</sub> Precision Class
- Fully Welded Construction to give Hermetic IP68 Environmental Seal

High Precision Cell which compensates for Thermal Expansion & Non-Perpendicular Loads
30000 kg Capacity Standard – Higher Capacities on request