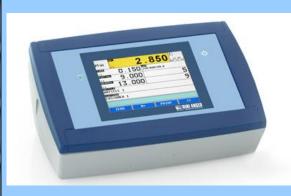

## **Digital Weight Indicators**

**"ET" Series Touch Screen Indicator** 

- Advanced weight indicator
- Accurate & Reliable
- User friendly Interface
- Customisable Screen Layout
- Easily integrated with PC Software