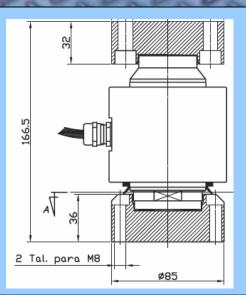

### **Load Cells**

#### **Stainless Steel Load Cell**

#### **Features:**

- Up to C6 Accuracy
- •Fully Welded Stainless Steel Body
- •Ultimate IP69K Environmental Protection
- 35000 kg Capacity
- **•Built-in Lightning Protection**
- •Fitted with Articulated Top & Bottom Mounts with superior anti-rotation protection
- •Supplied with 15m shielded signal cable as standard custom sizes available
- •Available with Rodent-Proof Cabling