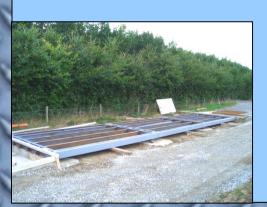

## **Additional Benefits**

- The Low Profile Design of the E-Series (As Low as 300mm from ground level) minimises the length of ramps required and makes it a neater and less Obtrusive Weighbridge than Most on the Market
- Each of the 3 Weighbridge Modules Weighs ~ 8.5 Tonnes When full of Concrete, and therefore can be Lifted by a Hi-Ab on a Truck if the Weighbridge is to be Relocated at a later date.
  - A Unique Quality in a Concrete Weighbridge Design - At a Significantly Lower Price than a Steel Weighbridge.
- Cabling is routed through Steel Piping within the Deck Structure to Protect from Environmental / Rodent Damage.
  - The Stainless Steel Rocker-Column Load Cells with Gas Discharge Tubes will Offer Many Years Trouble-Free Weighing.
    - Longitudinal and Lateral Stops are Built in to the Weighbridge Ramps
       No need for Cumbersome Restraining Rods to be fitted.
- All Electronics on the E-Series are fully OIML Approved for Trade across Europe.