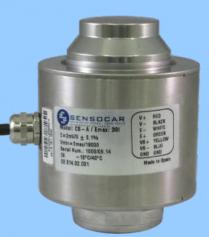

### **Load Cells**

#### **Stainless Steel Load Cell**

#### **Features:**

- Up to C6 Accuracy
- •Fully Welded Stainless Steel Body
- •Ultimate IP69K Environmental Protection
- 35000 kg Capacity
- **•Built-in Lightning Protection**
- •Fitted with Articulated Top & Bottom Mounts with superior anti-rotation protection
- •Supplied with 15m shielded signal cable as standard custom sizes available
- •Available with Rodent-Proof Cabling