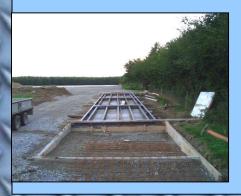

## Easily Transported – No Cranes Necessary

3 Weighbridge Modules are easily transported on a Short Rigid Truck.

Modules can be off-loaded using Hi-Ab on Truck.
No need for costly cranehire!

## Flexible, Quick & Easy Installation

The E-Series can be set up on:

- An Existing Roadway
  - A Newly Prepared Concrete Base
- 4 reinforced concrete pads
- 4 raised Concrete Plinths

Gravitation's Service Engineers can deliver the E-Series and have it ready for concrete in half a day!

## **Only One Concrete Pour Required**

The Design of the
E-Series with its rolled steel base
means that it can be set up for
concrete at its finished height,
rather than casting on the
ground.

Therefore, the deck concrete and ramps or pit surround can be poured at the same time.