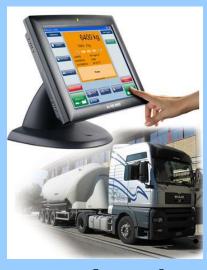

## **Further Weighbridge Options**

Gravitation Ltd. can tailor to your every weighing need.

- Computer Systems including Touch Screen Interfaces, Complete Un-Manned Systems including Driver Terminals, Traffic Lights, Barriers, Swipe Cards, CCTV and Remote Monitoring Software are just some of the options available.
  - Contact us for Advice and Quotation