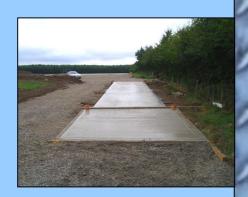

## **Only One Concrete Pour Required**

The Design of the
E-Series with its rolled steel base
means that it can be set up for
concrete at its finished height,
rather than casting on the
ground.

Therefore, the deck concrete and ramps or pit surround can be poured at the same time.

## **Suitable for Pit or Over-ground**

The E-Series is available in Versions for both Pit and Over-Ground Installations