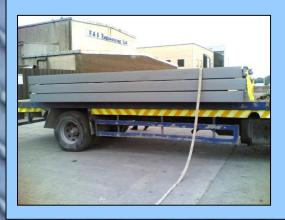

## Easily Transported – No Cranes Necessary

3 Weighbridge Modules are easily transported on a Short Rigid Truck.

Modules can be off-loaded using Hi-Ab on Truck.
No need for costly cranehire!