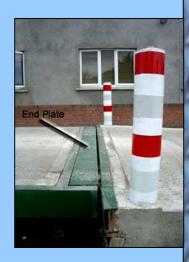

Safer Access to the Weighbridge for Drivers can be ensured by Guide Pillars Built into the Ramps

The Common Problem of Dirt Building up at the ends of Weighbridge has been overcome with the design of the E-Series, lifting the Full-Width End-Plates makes Cleaning Easy.