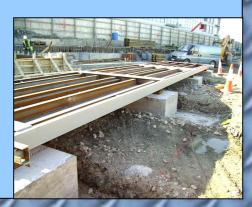

## **Only One Concrete Pour Required**

The Design of the
E-Series with its rolled steel base
means that it can be set up for
concrete at its finished height,
rather than casting on the
ground.

Therefore, the deck concrete and ramps or pit surround can be poured at the same time.