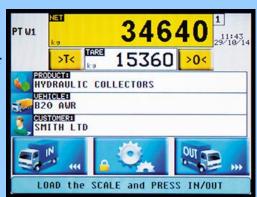

## **Digital Weight Indicators**

**"ET" Series Touch Screen Indicator** 

- Advanced weight indicator
- Accurate & Reliable
- User friendly Interface
- Customisable Screen Layout
- Easily integrated with PC Software