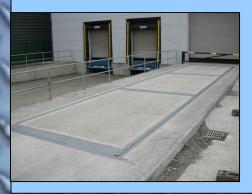

## **Suitable for Pit or Over-ground**

The E-Series is available in Versions for both Pit and Over-Ground Installations

## **Maintenance / Safety / Cleaning**

Load Cell access for Inspection and Maintenance is facilitated by Cover Plates in the Weighbridge Deck. Side access is not required if Space is at a Premium (on Over-Ground Installations), and Man-holes are Not required for Pit Weighbridges.