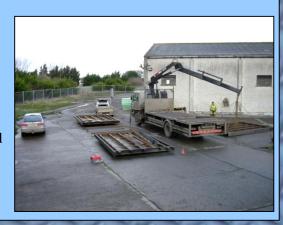

## Easily Transported – No Cranes Necessary

3 Weighbridge Modules are easily transported on a Short Rigid Truck.

Modules can be off-loaded using Hi-Ab on Truck.
No need for costly cranehire!