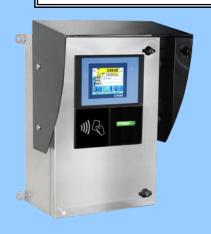

## **Further Weighbridge Options**

Gravitation Ltd. can tailor to your every weighing need.

- Computer Systems including Touch Screen Interfaces, Complete Un-Manned Systems including Driver Terminals, Traffic Lights, Barriers, Swipe Cards, CCTV and Remote Monitoring Software are just some of the options available.
  - Contact us for Advice and Quotation