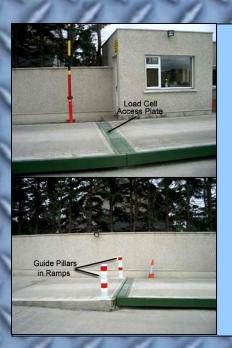

## **Maintenance / Safety / Cleaning**

Load Cell access for Inspection and Maintenance is facilitated by Cover Plates in the Weighbridge Deck. Side access is not required if Space is at a Premium (on Over-Ground Installations), and Man-holes are Not required for Pit Weighbridges.

Safer Access to the Weighbridge for Drivers can be ensured by Guide Pillars Built into the Ramps

The Common Problem of Dirt Building up at the ends of Weighbridge has been overcome with the design of the E-Series, lifting the Full-Width End-Plates makes Cleaning Easy.