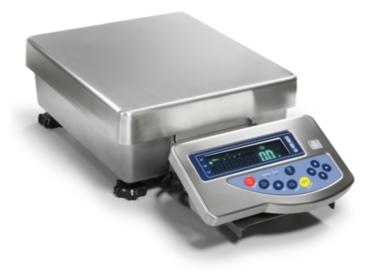

## GAEP-K SERIES STAINLESS STEEL TECHNICAL PRECISION SCALE

Multifunctional high precision scales, suitable for laboratory and industrial use. The completely stainaless steel structure makes this scale suitable for the environments with strict hygiene requirements. Available also CE-M APPROVED for legal for trade use.

#### **TECHNICAL FEATURES**

- High contrast fluorescent display with 8 digits.
- Waterproof membrane keypad, with 10 keys and 2 LED for active functions indication.
- Waterproof construction completely in IP65 stainless steel.
- Weight detection through tuning fork system.
- Stainless steel plate, size: 400x350mm.
- Level, and adjustable feet.
- Power supply: standard fitted with 230 Vac power adapter.
- RS232/c port for connection to PC, 3590E series indicator or printer.
- Cable 1m long, for connection between platform and indicator.
- Packing 480x570x930 mm size.
- Upon request:
  - ACCREDIA calibration with issuing of relative certificate;
  - CE-M approval;
  - Weigh-below hook.