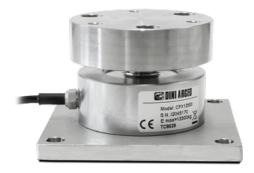

## **ELGO**

"ELGO": modular kit for CP-CPX load cells up to 12.500kg

Thanks to the ELGO modular kit, it is possible to quickly install CP/CPX compression load cells, up to 12.500kg, for weighing of silos, tanks, or different kinds of structures, containing installation costs. Built in STAINLESS steel and extremely simple to clean, ELGO is ideal for weighing in environments which are hostile, or that have high hygiene requirements. ATEX certification II 2GD c IIC T6 85°C.

## **TECHNICAL FEATURES**

- Compatible with CP/CPx load cells up to 12500kg.
- Square stainless steel plate, for fixing directly to the load cells or to the circular plates.
- Stainless steel multifunctional circular plates, designed to reach the desired height, and for the slot and locking of the load cell.
- Stainless steel load button, to combine with ELGOC for simple systems, with dummy load cells.
- Self-centring system for optimal weighing performances.
- Compensation system of the expansion on the transverse axial, +/- 2,5mm.
- The ELGO kit does not avoid overturns, nor protect against overloads/lateral forces.