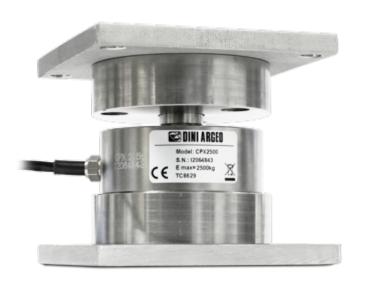

## **ELGO**

"ELGO": modular kit for CP-CPX load cells up to 12.500kg

Thanks to the ELGO modular kit, it is possible to quickly install CP/CPX compression load cells, up to 12.500kg, for weighing of silos, tanks, or different kinds of structures, containing installation costs. Built in STAINLESS steel and extremely simple to clean, ELGO is ideal for weighing in environments which are hostile, or that have high hygiene requirements. ATEX certification II 2GD c IIC T6 85°C.

## **TECHNICAL FEATURES**

- Compatible with CP/CPx load cells up to 12500kg.
- Square stainless steel plate, for fixing directly to the load cells or to the circular plates.
- Stainless steel multifunctional circular plates, designed to reach the desired height, and for the slot and locking of the load cell.
- Stainless steel load button, to combine with ELGOC for simple systems, with dummy load cells.
- Self-centring system for optimal weighing performances.
- Compensation system of the expansion on the transverse axial, +/- 2,5mm.
- The ELGO kit does not avoid overturns, nor protect against overloads/lateral forces.