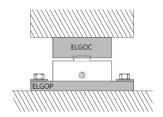

## **ELGO**

"ELGO": modular kit for CP-CPX load cells up to 12.500kg

Thanks to the ELGO modular kit, it is possible to quickly install CP/CPX compression load cells, up to 12.500kg, for weighing of silos, tanks, or different kinds of structures, containing installation costs. Built in STAINLESS steel and extremely simple to clean, ELGO is ideal for weighing in environments which are hostile, or that have high hygiene requirements. ATEX certification II 2GD c IIC T6 85°C.

## **ADVANTAGES**

- Adapt the kit's height to the structure to be weighed.
- Choose the ideal position for the load cell, lifting it from the ground in order to avoid dust and rubble.
- Choose the ideal installation direction of the cell (standard or turned upside down), according to the application.
- Create double cell systems, doubling the reliability of the weighing system.

## **TECHNICAL FEATURES**

- Compatible with CP/CPx load cells up to 12500kg.
- Square stainless steel plate, for fixing directly to the load cells or to the circular plates.
- Stainless steel multifunctional circular plates, designed to reach the desired height, and for the slot and locking of the load cell.
- Stainless steel load button, to combine with ELGOC for simple systems, with dummy load cells.
- Self-centring system for optimal weighing performances.
- Compensation system of the expansion on the transverse axial, +/- 2,5mm.
- The ELGO kit does not avoid overturns, nor protect against overloads/lateral forces.