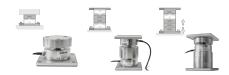

## **ELGO**

"ELGO": modular kit for CP-CPX load cells up to 12.500kg

Thanks to the ELGO modular kit, it is possible to quickly install CP/CPX compression load cells, up to 12.500kg, for weighing of silos, tanks, or different kinds of structures, containing installation costs. Built in STAINLESS steel and extremely simple to clean, ELGO is ideal for weighing in environments which are hostile, or that have high hygiene requirements. ATEX certification II 2GD c IIC T6 85°C.

## **ADVANTAGES**

- Adapt the kit's height to the structure to be weighed.
- Choose the ideal position for the load cell, lifting it from the ground in order to avoid dust and rubble.
- Choose the ideal installation direction of the cell (standard or turned upside down), according to the application.
- Create double cell systems, doubling the reliability of the weighing system.

## **TECHNICAL FEATURES**

- Compatible with CP/CPx load cells up to 12500kg.
- Square stainless steel plate, for fixing directly to the load cells or to the circular plates.
- Stainless steel multifunctional circular plates, designed to reach the desired height, and for the slot and locking of the load cell.
- Stainless steel load button, to combine with ELGOC for simple systems, with dummy load cells.
- Self-centring system for optimal weighing performances.
- Compensation system of the expansion on the transverse axial, +/- 2,5mm.
- The ELGO kit does not avoid overturns, nor protect against overloads/lateral forces.