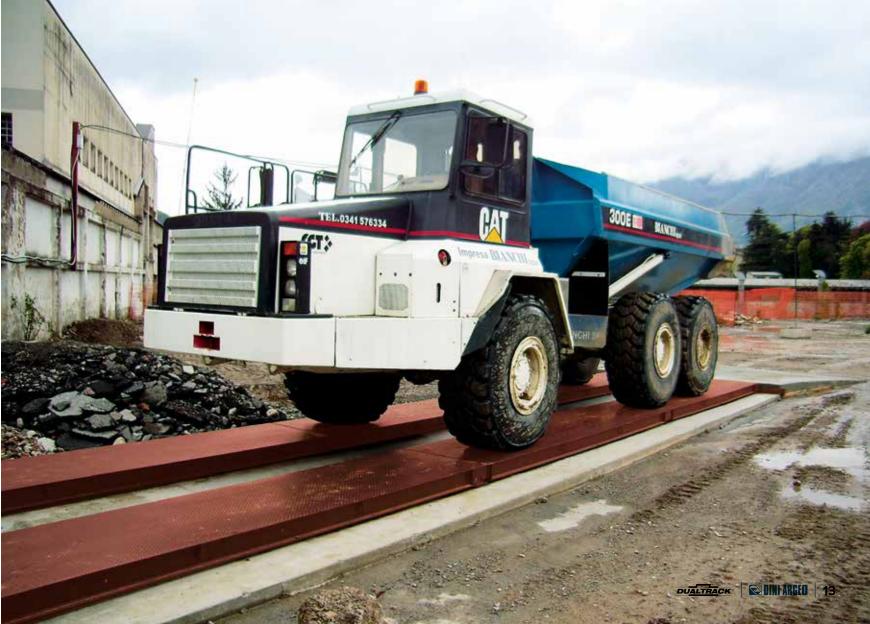

# A NEW CONCEPT OF WEIGHBRIDGE.

This innovative weighbridge is easy to install without the use of special lifting equipment or any masonry work which could take up part of the courtyard on a permanent basis. Compared to a traditional weighbridge, it offers a major benefit, namely the possibility of being moved from its Location to create a new weighing station elsewhere or for removal entirely (for seasonal use). This feature is especially useful in the construction industry, in port areas and in farming.

Dual track weighbridges are easy to transport and install thanks to their reduced height and weight. Designed and built with top-quality materials, they are the most efficient solution and will save you time, space and money compared to the traditional weighbridges currently available on the market.