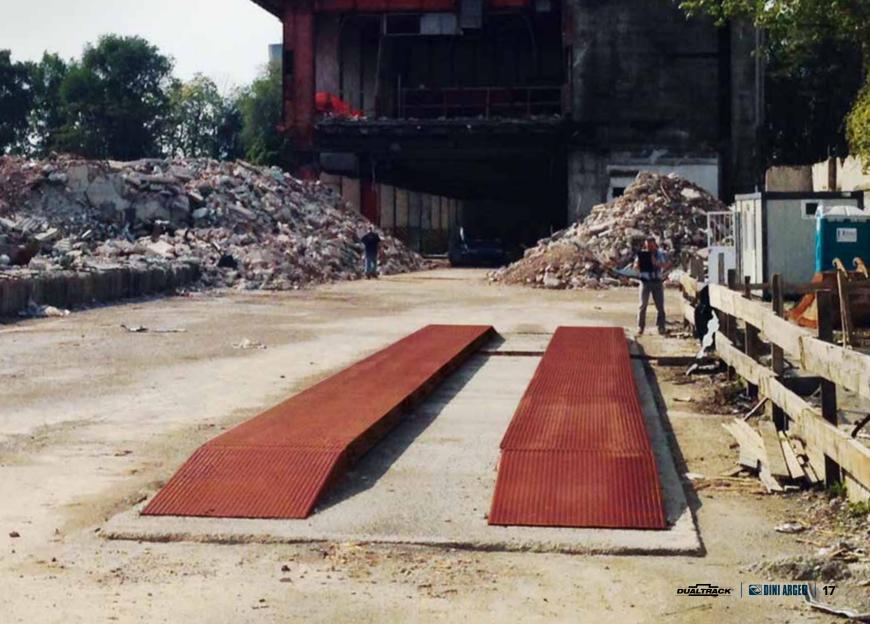

# A NEW CONCEPT OF WEIGHBRIDGE.

This innovative weighbridge is easy to install without the use of special lifting equipment or any masonry work which could take up part of the courtyard on a permanent basis. Compared to a traditional weighbridge, it offers a major benefit, namely the possibility of being moved from its Location to create a new weighing station elsewhere or for removal entirely (for seasonal use). This feature is especially useful in the construction industry, in port areas and in farming.

Dual track weighbridges are easy to transport and install thanks to their reduced height and weight. Designed and built with top-quality materials, they are the most efficient solution and will save you time, space and money compared to the traditional weighbridges currently available on the market.