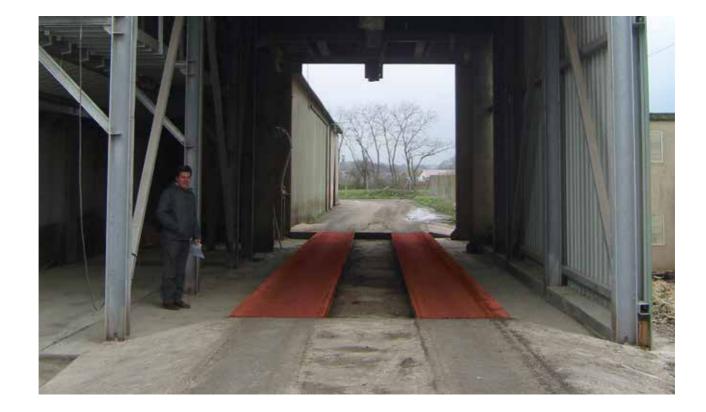

# A NEW CONCEPT OF WEIGHBRIDGE.

This innovative weighbridge is easy to install without the use of special lifting equipment or any masonry work which could take up part of the courtyard on a permanent basis. Compared to a traditional weighbridge, it offers a major benefit, namely the possibility of being moved from its Location to create a new weighing station elsewhere or for removal entirely (for seasonal use). This feature is especially useful in the construction industry, in port areas and in farming.

Dual track weighbridges are easy to transport and install thanks to their reduced height and weight. Designed and built with top-quality materials, they are the most efficient solution and will save you time, space and money compared to the traditional weighbridges currently available on the market.

(\*) Dual range CE-M 2x3000e approval available on request.

4 OINI ARGEO DUALTRACK

8 SINI ARGEO DUALTRACK

12 | 🖾 DINI ARGEO | <u>dualtra</u>ck<sup>®</sup>

16 SINI ARGEO DUALTRACK

Example of a new installation