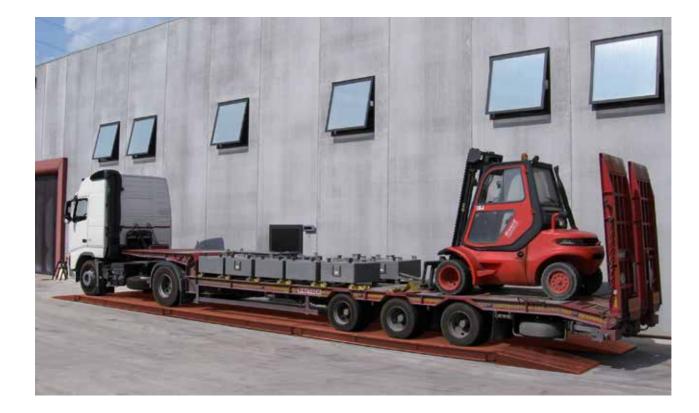

# A NEW CONCEPT OF WEIGHBRIDGE.

This innovative weighbridge is easy to install without the use of special lifting equipment or any masonry work which could take up part of the courtyard on a permanent basis. Compared to a traditional weighbridge, it offers a major benefit, namely the possibility of being moved from its Location to create a new weighing station elsewhere or for removal entirely (for seasonal use). This feature is especially useful in the construction industry, in port areas and in farming.

Dual track weighbridges are easy to transport and install thanks to their reduced height and weight. Designed and built with top-quality materials, they are the most efficient solution and will save you time, space and money compared to the traditional weighbridges currently available on the market.

(\*) Dual range CE-M 2x3000e approval available on request.

4 OINI ARGEO DUALTRACK

8 SINI ARGEO DUALTRACK

12 | 🖾 DINI ARGEO | <u>dualtra</u>ck<sup>®</sup>

16 SINI ARGEO DUALTRACK

Example of a new installation