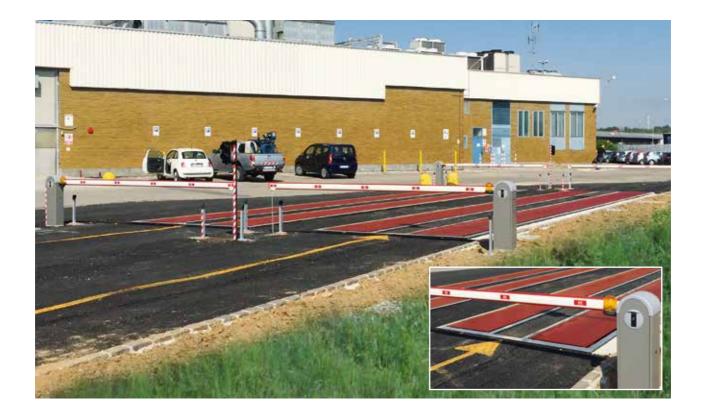

(\*) Dual range CE-M 2x3000e approval available on request.

4 OINI ARGEO DUALTRACK

8 SINI ARGEO DUALTRACK

12 | 🖾 DINI ARGEO | <u>dualtra</u>ck<sup>®</sup>

16 SINI ARGEO DUALTRACK

Example of a new installation