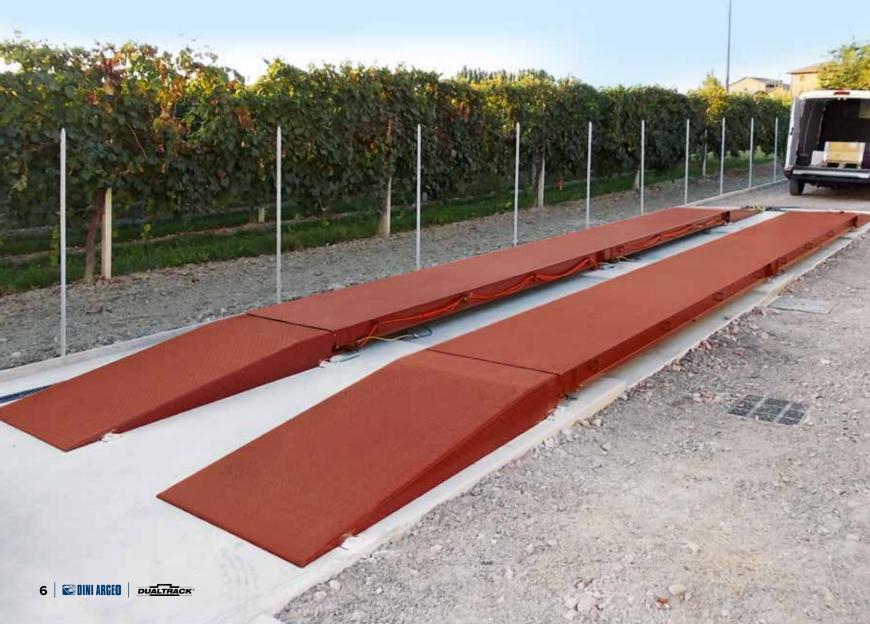

# A NEW CONCEPT OF WEIGHBRIDGE.

This innovative weighbridge is easy to install without the use of special lifting equipment or any masonry work which could take up part of the courtyard on a permanent basis. Compared to a traditional weighbridge, it offers a major benefit, namely the possibility of being moved from its Location to create a new weighing station elsewhere or for removal entirely (for seasonal use). This feature is especially useful in the construction industry, in port areas and in farming.

Dual track weighbridges are easy to transport and install thanks to their reduced height and weight. Designed and built with top-quality materials, they are the most efficient solution and will save you time, space and money compared to the traditional weighbridges currently available on the market.

Example of an installation on an asphalt weighing surface

DINI ARGEO FRANCE sarl Nogent-sur-Marne - France info.fr@diniargeo.com DINI ARGEO GMBH Sinsheim - Germany info.de@diniargeo.com DINI ARGEO UK Ltd Taunton - United Kingdom info.uk@diniargeo.com DINI ARGEO WEIGHING INSTRUMENTS Ltd Shanghai - China info.cn@diniargeo.com DINI ARGEO WEIGHBRIDGES Calto (RO) - Italy info@diniargeo.com