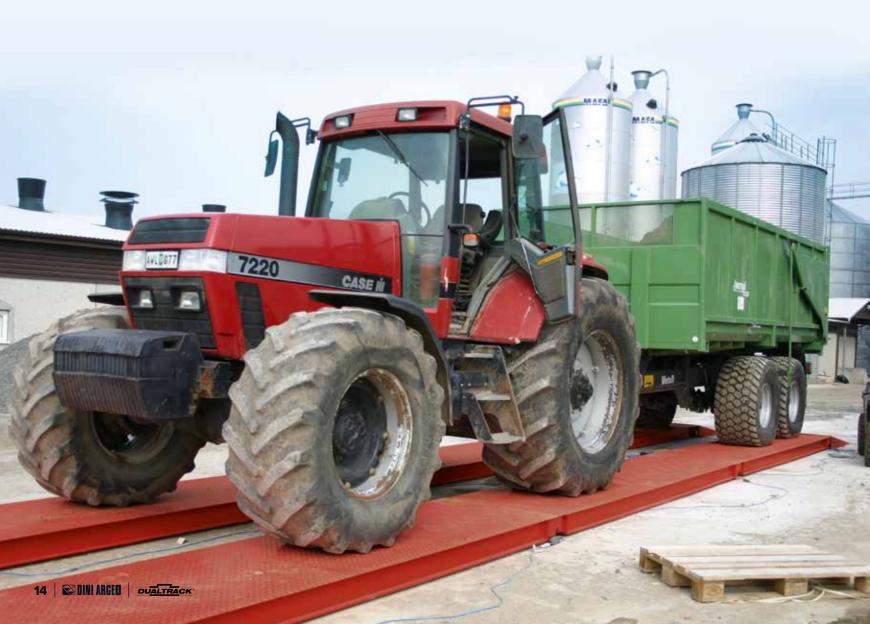

# A NEW CONCEPT OF WEIGHBRIDGE.

This innovative weighbridge is easy to install without the use of special lifting equipment or any masonry work which could take up part of the courtyard on a permanent basis. Compared to a traditional weighbridge, it offers a major benefit, namely the possibility of being moved from its Location to create a new weighing station elsewhere or for removal entirely (for seasonal use). This feature is especially useful in the construction industry, in port areas and in farming.

Dual track weighbridges are easy to transport and install thanks to their reduced height and weight. Designed and built with top-quality materials, they are the most efficient solution and will save you time, space and money compared to the traditional weighbridges currently available on the market.