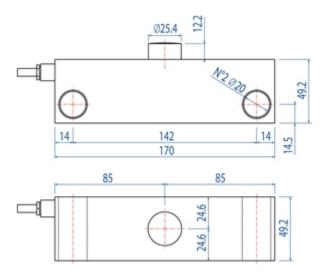

# DETAIL 1

#### dimensions in mm

| <u>Wiring Code</u> |                 |
|--------------------|-----------------|
| <u>Colour</u>      | <u>Function</u> |
| GREEN              | OUTPUT +        |
| PURPLE             | SENSE +         |
| RED                | INPUT +         |
| WHITE              | OUTPUT -        |
| BLACK              | INPUT -         |
| GREY               | SENSE -         |