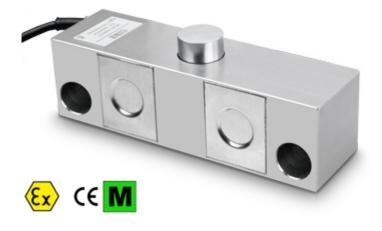

### DSBI SERIES DOUBLE SHEAR BEAM STAINLESS STEEL LOAD CELLS

Stainless steel double shear beam load cells suitable for building, for example, to make CE-M approved scales for high capacities or for weighing tanks and hoppers with the relevant accessories. High accuracy also with the expansion of the weighing structures.

CAPACITIES (kg): 10000, 20000, 30000.

OIML R60. C4 precision class.

17-4 PH stainless steel. IP68 protection.

### TECHNICAL FEATURES

- C4 PRECISION CLASS
- 17-4 PH STAINLESS STEEL CONSTRUCTION
- IP68 PROTECTION
- MAX. CAPACITIES FROM 10000 TO 30000 kg
- SHIELDED CONNECTION CABLE
- TEST CERTIFICATE AVAILABLE UPON REQUEST

### ATEX VERSION

• The CCATEX certificate makes the load cell suitable for use in hazardous areas with protection methods according to:

ATEX II 1G Ex ia IIC T6 (Ta -20÷ +40°C) TX (Ta -20÷ +65°C) Ga

ATEX II 1D Ex ta IIIC TX°C (Ta -20÷+40°C) TX°C (Ta -20÷+65°C) Da IP65.