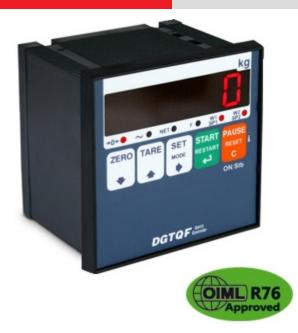

# DGTQF

#### "DGTQF": MICROCONTROLLER FOR INDUSTRIAL DOSAGE SYSTEMS

High performing microcontroller which, through the simple programming of the parameters, offers the possibility to manage single product dosage systems in loading or in unloading, or multiproduct dosages and mixtures. CE-M approvable (OIML R-76 / EN 45501).

#### MAIN FEATURES

- Easy to use 5-key waterproof keyboard.
- Highly efficient red LED display with 6 13-mm digits and 6 LEDs for showing active functions.
- Case for panel mounting in Abs according to DIN standard, 96x96x80mm (Ixhxp). Perforation 90x88 mm (Ixh) for panel mounting.
- A/D 24-bit sigma-delta conversion with 4 channels, up to 200 conv./sec. autoselect.
- Management of a weighing system from 1 to 4 channels (cells) with digital equalization.
- Connectable with up to 16 analogue load cells with 350 Ohm input resistance.
- Up to 1.000.000 displayable divisions with internal resolution up to 3.000.000 points.
- Up to 10.000e or multirange 2 x 3000e @ 0,3  $\mu\text{V/d}$  in CE-M approved version for legal for trade use.
- Calibration, Set-Up parameters, configurable from keyboard or PC with Dinitools.
- Up to 8 signal linearization points with DINITOOLS (3 from keypad).
- Time Date.
- Memory back-up for recording dosage data in case it's accidentally turned off.
- Printing the dosage and consumption data.
- From 12 Vdc to 24 Vdc power supply.

#### MAIN CERTIFICATIONS

- EC Type Approval (EN45501)
- OIML R76
- OIML R61 MID