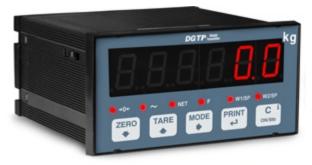

# **DGTPF**

DGTPF: MICROCONTROLLER FOR INDUSTRIAL DOSAGE SYSTEMS

High performing microcontroller for panel mounting; through simple programming of the parameters, it offers the possibility to manage single product dosage systems in loading or in unloading, or multiproduct dosages and mixtures.

#### **MAIN FEATURES**

- Easy to use 5-key waterproof keyboard.
- Highly efficient red LED display with 6 20-mm digits and 6 LEDs for showing active functions.
- Case for panel mounting. Dimensions: 143,5 x 72 x 129mm(lxhxw). Drill template: 135,6 x 66,5 x 120mm(lxhxw).
- A/D 24-bit sigma-delta conversion with 4 channels, up to 200 conv./sec. autoselect.
- Management of a weighing system from 1 to 4 channels (cells) with digital equalization.
- Connectable with up to 16 analogue load cells with 350 Ohm input resistance.
- Up to 1.000.000 displayable divisions with internal resolution up to 3.000.000 points.
- Calibration, Set-Up parameters, configurable from keyboard or PC with Dinitools.
- Up to 8 signal linearization points with DINITOOLS (3 from keypad).
- Time Date.
- Memory back-up for recording dosage data in case it's accidentally turned off.
- Printing the dosage and consumption data.
- From 12 Vdc to 24 Vdc power supply.