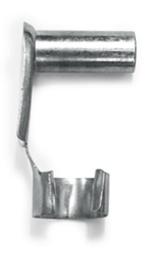

## CLV

CLV: U CLEVIS FOR RBJ ROD-END BALL JOINTS

Steel clevis for the easy installation of the tension load cells. In combination with the RBJ rod-end ball joints, they allow you the correct alignment of the suspended load.

## TECHNICAL FEATURES

- Material: galvanized steel.
- Easy to install.
- Fitted with threaded bush for an easy installation to the supporting system.
- Locking pin fitted as a standard, with a quick locking/unlocking system.