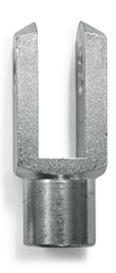

## CLV

CLV: U CLEVIS FOR RBJ ROD-END BALL JOINTS

Steel clevis for the easy installation of the tension load cells. In combination with the RBJ rod-end ball joints, they allow you the correct alignment of the suspended load.

## TECHNICAL FEATURES

- Material: galvanized steel.
- Easy to install.
- Fitted with threaded bush for an easy installation to the supporting system.
- Locking pin fitted as a standard, with a quick locking/unlocking system.