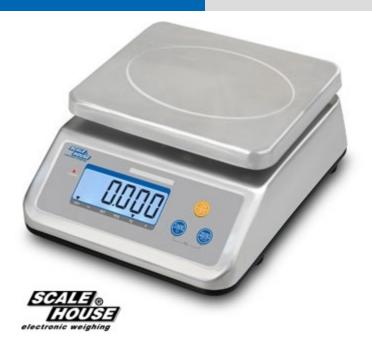

# ATMI SERIES COMPACT SCALE

Completely stainless steel, compact scale, easy to clean. Ideal for environments with high hygiene requirements, kitchens and small work spaces. Available also CE-M APPROVED for legal for trade use.

### **TECHNICAL FEATURES**

- Backlit LCD display with 5 digits 25 mm high.
- Membrane waterproof simplified keypad with 3 keys.
- Stainless steel plate, 190x230 mm size.
- IP67 stainless steel plate case.
- Level and adjustable feet.
- Built-in rechargeable battery (about 70h battery life) and 230 Vac power adapter.
- Packaging: 275x345x200mm size approximate weight of 3,9kg.
- Master Pack: 2 x (275x345x200)mm size 2 x approximate weight of 3,9kg.
- Upon request:
  - ACCREDIA calibration with issuing of relative certificate;
  - 3000e + 3000e dual interval CE-M approval.