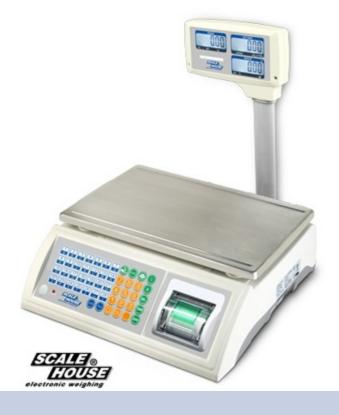

## ASGPP SERIES PRICE COMPUTING "RETAIL" SCALE

Dual interval price computing scales fitted with column and thermal printer, for commercial use. Amount totalisation function. 127 PLU memory (28 from direct keys).

#### TECHNICAL FEATURES

- 3 backlit LCD displays on column on operator side and 3 backlit LCD displays on column on customer side, with digits 20mm high, for simultaneous indication of weight, price and amount.
- Mechanical waterproof alphanumeric and functional keypad with 50 keys and acoustic feedback.
- Stainless steel plate, 240x370mm size.
- Level and adjustable feet.
- Built-in rechargeable battery (about 70h battery life) and 230 Vac power adapter.
- Fitted with built-in thermal printer: 70mm/sec print speed, 8 dot/mm resolution, 384 dots per line, 58 mm paper width, 50 mm diameter roll.
- Packaging: 410x375x180mm size approximate weight of 10kg.
- Master Pack: 2 x (410x375x180)mm size 2 x approximate weight of 10kg.
- Upon request:
  - ACCREDIA calibration with issuing of relative certificate;
  - 3000e + 3000e dual interval CE-M approval.

#### FUNCTIONS

- price computing:
  - change of unit price: €/kg €/100g;
  - entry of unit price;
  - amount totalisation (with optional printer);
  - calculation of the change;
  - 127 PLU memories (28 from direct keys) each with 12 character alphanumeric description and unit price;
- management of one operator;
- zeroing;
- zero tracking;
- semi-automatic tare;
- auto switch-off;
- backlight command;
- low battery warning.