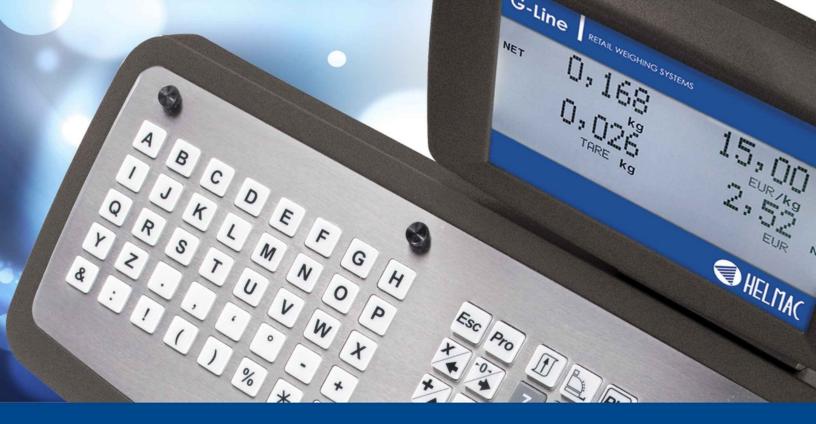

#### TECHNICAL FEATURES

- 3 backlit LCD displays on column on operator side and 3 backlit LCD displays on column on customer side, with digits 20mm high, for simultaneous indication of weight, price and amount.
- Mechanical waterproof alphanumeric and functional keypad with 50 keys and acoustic feedback.
- Stainless steel plate, 240x370mm size.
- Level and adjustable feet.
- Built-in rechargeable battery (about 70h battery life) and 230 Vac power adapter.
- Fitted with built-in thermal printer: 70mm/sec print speed, 8 dot/mm resolution, 384 dots per line, 58 mm paper width, 50 mm diameter roll.
- Packaging: 410x375x180mm size approximate weight of 10kg.
- Master Pack: 2 x (410x375x180)mm size 2 x approximate weight of 10kg.
- Upon request:
  - ACCREDIA calibration with issuing of relative certificate;
  - 3000e + 3000e dual interval CE-M approval.

#### FUNCTIONS

- price computing:
  - change of unit price: €/kg €/100g;
  - entry of unit price;
  - amount totalisation (with optional printer);
  - calculation of the change;
  - 127 PLU memories (28 from direct keys) each with 12 character alphanumeric description and unit price;
- management of one operator;
- zeroing;
- zero tracking;
- semi-automatic tare;
- auto switch-off;
- backlight command;
- low battery warning.