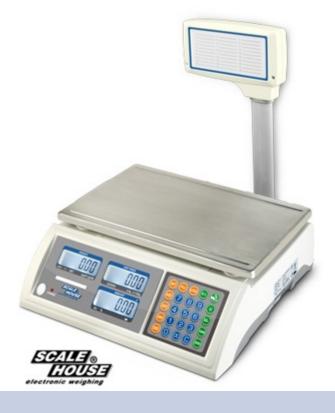

# ASGP SERIES PRICE COMPUTING "RETAIL" SCALE

Dual interval price computing scales with column, for commercial use. Connectable to the printer, for amount totalisation function. 105 PLU memory (5 from direct keys).

#### **TECHNICAL FEATURES**

- 3 backlit LCD displays on keypad on operator side and 3 LCD displays on column on customer side, with digits 20mm high, for simultaneous indication of weight, price and amount.
- Membrane waterproof numeric and functional keypad with 20 keys and acoustic feedback.
- Stainless steel plate, 240x370mm size.
- Level and adjustable feet.
- Built-in rechargeable battery (about 70h battery life) and 230 Vac power adapter.
- RS232/C port for conenction to printer.
- Packaging: 410x375x180mm size approximate weight of 5,1kg.
- Master Pack: 2 x (410x375x180)mm size 2 x approximate weight of 5,1kg.
- Upon request:
  - ACCREDIA calibration with issuing of relative certificate;
  - 3000e + 3000e dual interval CE-M approval.

### FUNCTIONS

- price computing:
  - change of unit price: €/kg €/100g;
  - entry of unit price;
  - amount totalisation (with optional printer);
  - calculation of the change;
  - 105 PLU memories (5 from direct keys);
- zeroing;
- zero tracking;
- semi-automatic tare;
- digital calibration;
- auto switch-off;
- backlight command;
- low battery warning.