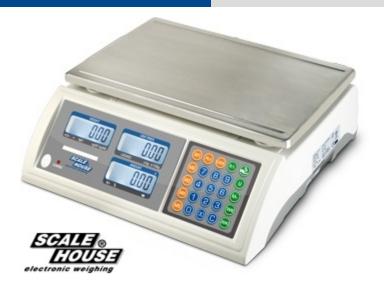

# ASG SERIES PRICE COMPUTING "RETAIL" SCALE

Dual interval price computing scales, for commercial use. Connectable to the printer, for amount totalisation function. 105 PLU memory (5 from direct keys).

### **TECHNICAL FEATURES**

- 3 backlit LCD displays on operator side and 3 LCD displays on customer side, with 6 digits 20mm high, for simultaneous indication of weight, price and amount.
- Membrane waterproof numeric and functional keypad with 25 keys and acoustic feedback.
- Stainless steel plate, 240x370mm size.
- Level and adjustable feet.
- Built-in rechargeable battery (about 70h battery life) and 230 Vac power adapter.
- RS232/C port for conenction to printer.
- Packaging: 410x375x180mm size approximate weight of 5,1 kg.
- Master Pack: 2 x (410x375x180)mm size 2 x approximate weight of 5,1 kg.
- Upon request:
  - ACCREDIA calibration with issuing of relative certificate;
  - 3000e + 3000e dual interval CE-M approval.

# **FUNCTIONS**

- price computing:
  - change of unit price: €/kg €/100g;
  - entry of unit price;
  - amount totalisation (with optional printer);
  - calculation of the change;
  - 105 PLU memories (5 from direct keys);
- zeroing;
- · zero tracking;
- semi-automatic tare;
- · digital calibration;
- auto switch-off;
- backlight command;
- low battery warning.