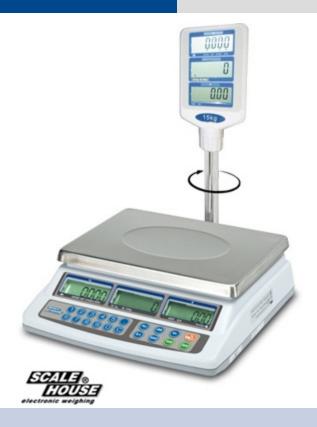

## ASBP SERIES PRICE COMPUTING "RETAIL" SCALE

Dual range price computing scales with column, for commercial use. Connectable to the printer, for amount totalisation function. 10 PLU memory.

Scales and solutions for retail

#### TECHNICAL FEATURES

- 3 backlit LCD displays on keypad on operator side and 3 backlit LCD displays on revolving column on customer side, with digits 20mm high, for simultaneous indication of weight, price and amount.
- Membrane waterproof numeric and functional keypad with 20 keys and acoustic feedback.
- Stainless steel plate, 230x300mm size.
- Level and adjustable feet.
- Built-in rechargeable battery (about 70h battery life) and 230 Vac power adapter.
- RS232/C port for connection to printer.
- Overall height from ground with indicator and column: 530mm.
- Packaging: 550x380x235mm size approximate weight of 6kg.
- Master Pack: 2 x (550x380x235)mm size 2 x approximate weight of 6kg.
- Upon request:
  - ACCREDIA calibration with issuing of relative certificate;
  - 3000e + 3000e dual range CE-M approval.

#### FUNCTIONS

- price computing:
  - change of unit price: €/kg €/100g;
  - entry of unit price;
  - amount totalisation (with optional printer);
  - calculation of the change;
  - 10 PLU memories;
- zeroing;
- zero tracking;
- semi-automatic tare;
- digital calibration;
- auto switch-off;
- backlight command;
- low battery warning.