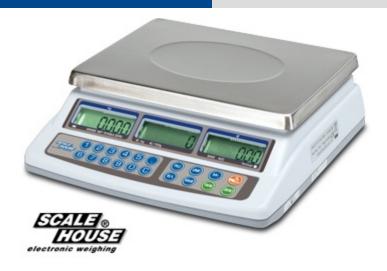

## ASB SERIES PRICE COMPUTING "RETAIL" SCALE

Compact dual range price computing scales for commercial use. Connectable to the printer, for amount totalisation function. 10 PLU memory.

#### **TECHNICAL FEATURES**

- 3 backlit LCD displays on operator side and 3 LCD displays on customer side, with 6 digits 20mm high, for simultaneous indication of weight, price and amount.
- Membrane waterproof numeric and functional keypad with 20 keys and acoustic feedback.
- Stainless steel 230x300mm plate.
- Level and adjustable feet.
- Built-in rechargeable battery (about 70h battery life) and 230 Vac power adapter.
- RS232/C port for connection to printer.
- Packaging: 410x375x180mm size approximate weight of 5,1kg.
- Master Pack: 2 x (410x375x180)mm size 2 x approximate weight of 5,1kg.
- Upon request:
  - ACCREDIA calibration with issuing of relative certificate;
  - 3000e + 3000e dual range CE-M approval.

## **FUNCTIONS**

- price computing:
  - change of unit price: €/kg €/100g;
  - entry of unit price;
  - amount totalisation (with optional printer);
  - calculation of the change;
  - 10 PLU memories;
- zeroing;
- · zero tracking;
- semi-automatic tare;
- · digital calibration;
- auto switch-off;
- backlight command;
- low battery warning.