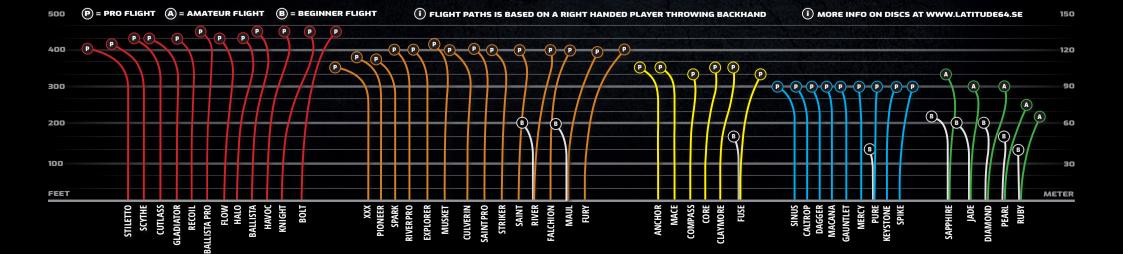

#### FLIGHT NUMBERS EXPLAINED IN DETAIL

= SPEED

Speed ratings are listed from 1 to 15. Discs with a higher speed cut through the air better.

A disc with low turn has a tendency to turn right when thrown backhand-

= TURN

more glide is able to better maintain loft during flight.

 $\Box$  = FADE

 $\Box$  = GLIDE

Glide range from 1 to 7. A disc with

High speed turn is between -5 and 1. Low speed fade is listed from 0 to 6. A disc with low turn has a tendency A disc with high fade will tail off left at the end of the flight when thrown backhanded by a right handed player.