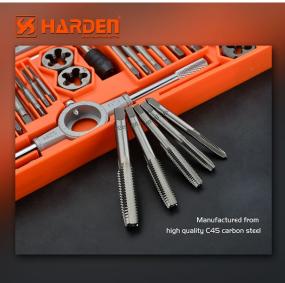

## 40pcs Tap and Die Set

- \*Manufactured from high quality C45 carbon steel,
- \*Suitable for cleaning and cutting threads in Mild Steel, Aluminium and Brass

The set include the following:

- \*16Pcs metric tap  $3\times0.5$ ,  $3\times0.6$ ,  $4\times0.7$ ,  $4\times0.75$ ,  $5\times0.8$ ,  $5\times0.9$ ,  $6\times1.0$ ,  $6\times0.75$ ,  $7\times0.75$ ,  $7\times1$ ,  $8\times1.25$ ,  $8\times1.0$ ,  $10\times1.25$ ,  $10\times1.5$ ,  $12\times1.75$ ,  $12\times1.5$
- \*16Pc Dies: same size as taps
- \*1Pc NPT Tap: 1/8-27
- \*1Pc Tap Wrench
- \*1Pc Tap Holder
- \*1Pc T Type Tap Wrench(M3-M6)
- \*1Pc Die Holder(M25)
- \*1Pc Screwdriver
- \*1Pc Screw-pitch Gauge