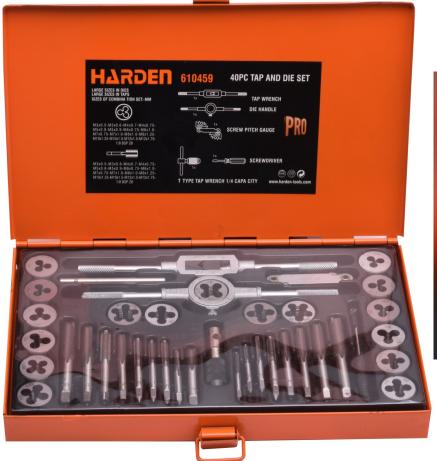

## 40pcs Tap and Die Set

- \*Manufactured from high quality C45 carbon steel,
- \*Suitable for cleaning and cutting threads in Mild Steel, Aluminium and Brass

The set include the following:

- \*16Pcs metric tap  $3\times0.5$ ,  $3\times0.6$ ,  $4\times0.7$ ,  $4\times0.75$ ,  $5\times0.8$ ,  $5\times0.9$ ,  $6\times1.0$ ,  $6\times0.75$ ,  $7\times0.75$ ,  $7\times1$ ,  $8\times1.25$ ,  $8\times1.0$ ,  $10\times1.25$ ,  $10\times1.5$ ,  $12\times1.75$ ,  $12\times1.5$
- \*16Pc Dies: same size as taps
- \*1Pc NPT Tap: 1/8-27
- \*1Pc Tap Wrench
- \*1Pc Tap Holder
- \*1Pc T Type Tap Wrench(M3-M6)
- \*1Pc Die Holder(M25)
- \*1Pc Screwdriver
- \*1Pc Screw-pitch Gauge