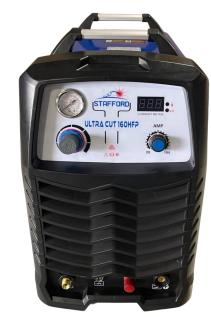

## STAFFORD ULRACUT 160

The ULTRACUT 160 is capable of clean cutting 45mm and severing 55mm, this machine is for the professional needing maximum power from a portable machine.

- Three phase 415V power
- 45mm clean cut Mild steel.
- Pilot arc start Start cut without direct contact.
- CB150 Style Plasma Torch
- Inbuilt air regulator
   MACHINE SPECIFICATIONS
- PRIMARY INPUT VOLTAGE: 415V Three Phase
- SUPPLY PLUG: No plug supplied (32 AMP Recommended)
- leff (A): 28.0
- NO LOAD VOLTAGE (V): 320
- INPUT CAPACITY(KVA): 27
- PROTECTION CLASS: IP21S
- INSULATION CLASS: F
- DINSE CONNECTOR: 10/25
- STANDARD: AS/NZ60974-1 & SAA
- PLASMA CUT CURRENT RANGE: 20-160A
- PLASMA CUT DUTY CYCLE @ 40°C: 60%
- MILD STEEL CUT THICKNESS: 45mm
- MILD STEEL SEVERANCE THICKNESS: 55mm
- ALUMINIUM CUT THICKNESS: 36mm
- STAINLESS STEEL CUT THICKNESS: 45mm
- AIR FLOW PRESSURE (Bar): 5.0 (70 psi)
- PLASMA ARC START: Pilot Arc