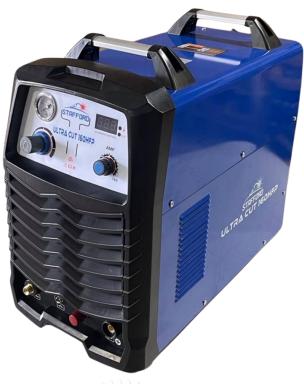

## STAFFORD ULRACUT 160

The ULTRACUT 160 is capable of clean cutting 45mm and severing 55mm, this machine is for the professional needing maximum power from a portable machine.

- Three phase 415V power
- 45mm clean cut Mild steel.
- Pilot arc start Start cut without direct contact.
- CB150 Style Plasma Torch
- Inbuilt air regulator
   MACHINE SPECIFICATIONS
- PRIMARY INPUT VOLTAGE: 415V Three Phase
- SUPPLY PLUG: No plug supplied (32 AMP Recommended)
- leff (A): 28.0
- NO LOAD VOLTAGE (V): 320
- INPUT CAPACITY(KVA): 27
- PROTECTION CLASS: IP21S
- INSULATION CLASS: F
- DINSE CONNECTOR: 10/25
- STANDARD: AS/NZ60974-1 & SAA
- PLASMA CUT CURRENT RANGE: 20-160A
- PLASMA CUT DUTY CYCLE @ 40°C: 60%
- MILD STEEL CUT THICKNESS: 45mm
- MILD STEEL SEVERANCE THICKNESS: 55mm
- ALUMINIUM CUT THICKNESS: 36mm
- STAINLESS STEEL CUT THICKNESS: 45mm
- AIR FLOW PRESSURE (Bar): 5.0 (70 psi)
- PLASMA ARC START: Pilot Arc