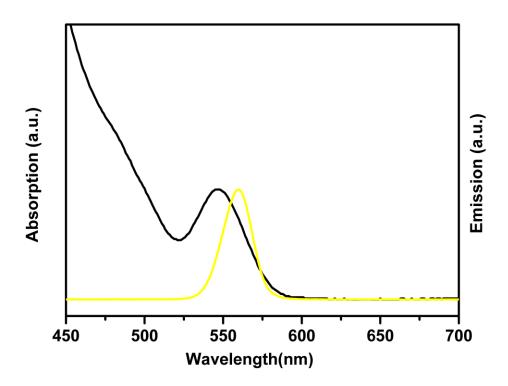

### **Product # HECZW-560**

Emission Peak =  $560 \pm 10$ nm \* Store in Refrigerator at 2-8°C \*