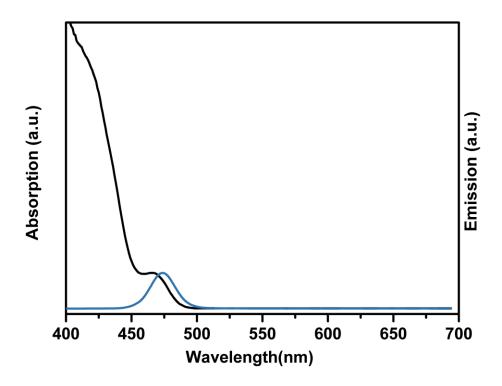

### **Product # HECZW-470**

Emission Peak =  $470 \pm 10$ nm \* Store in Refrigerator at 2-8°C \*