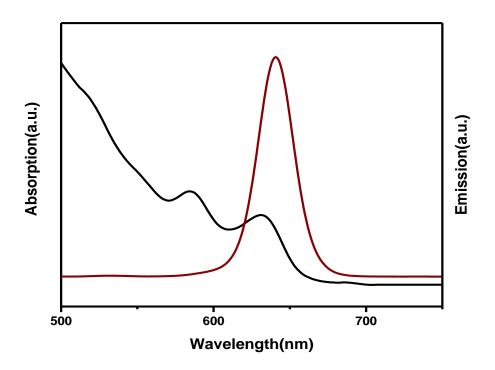

### **Product # HECZW-650**

Emission Peak =  $650 \pm 10$ nm \* Store in Refrigerator at 2-8°C \*