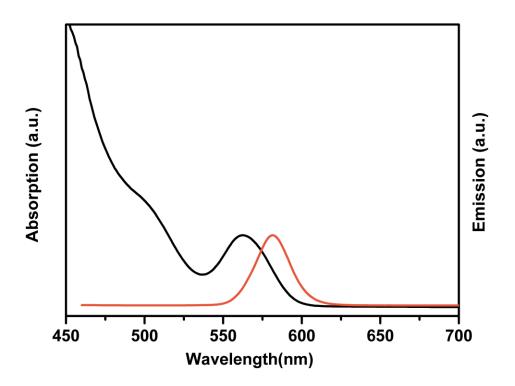

### **Product # HECZW-580**

Emission Peak =  $580 \pm 10$ nm \* Store in Refrigerator at 2-8°C \*