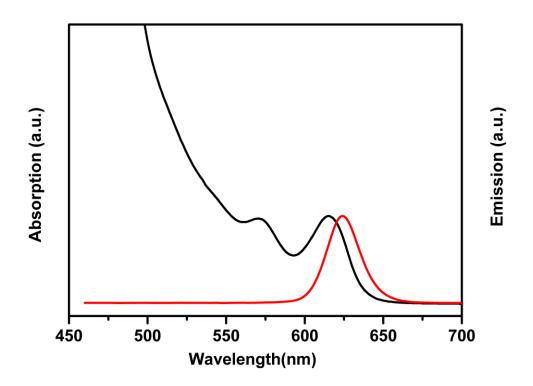

### **Product # HECZW-620**

Emission Peak =  $620 \pm 10$ nm \* Store in Refrigerator at 2-8°C \*