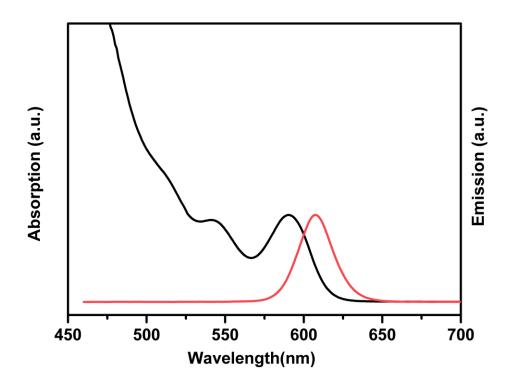

### **Product # HECZW-600**

Emission Peak =  $600 \pm 10$ nm \* Store in Refrigerator at 2-8°C \*