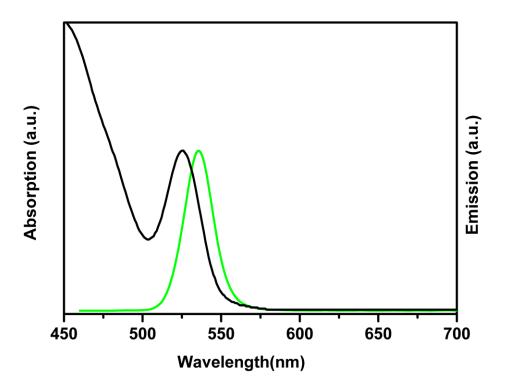

### **Product # HECZW-520**

Emission Peak =  $520 \pm 10$ nm \* Store in Refrigerator at 2-8°C \*

### **Product # HECZW-540**

Emission Peak =  $540 \pm 10$ nm \* Store in Refrigerator at 2-8°C \*