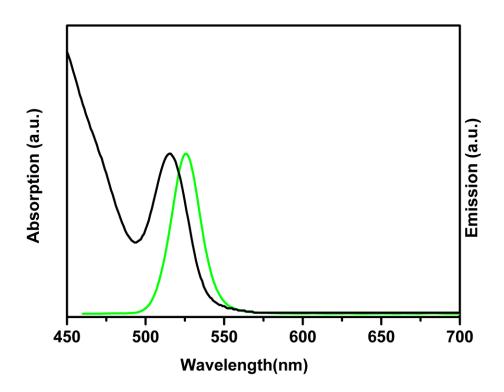

### **Product # HECZW-520**

Emission Peak =  $520 \pm 10$ nm \* Store in Refrigerator at 2-8°C \*