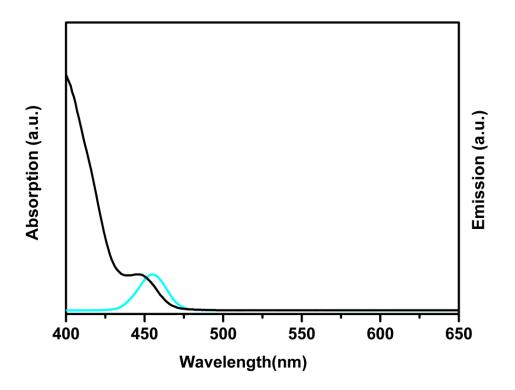

### **Product # HECZW-450**

Emission Peak =  $450 \pm 10$ nm \* Store in Refrigerator at 2-8°C \*