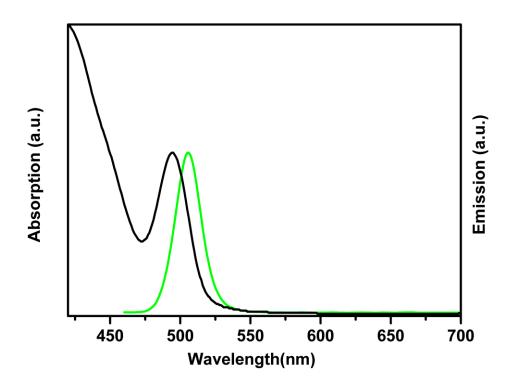

### **Product # HECZW-500**

Emission Peak =  $500 \pm 10$ nm \* Store in Refrigerator at 2-8°C \*