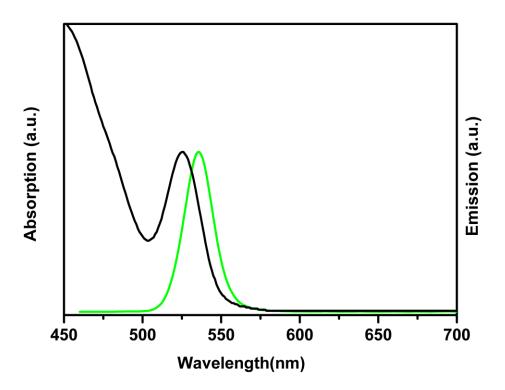

### **Product # HECZ540**

Emission Peak =  $540 \pm 10$ nm \* Store in Refrigerator at 2-8°C \*