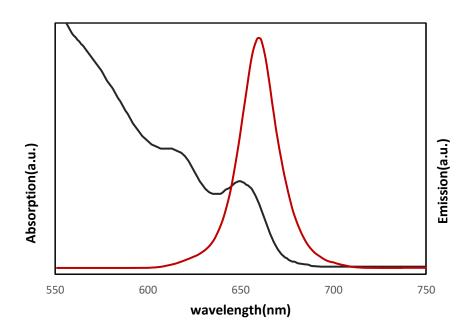

### **Product # HECZ660**

Emission Peak =  $660 \pm 10$ nm \* Store in Refrigerator at 2-8°C \*