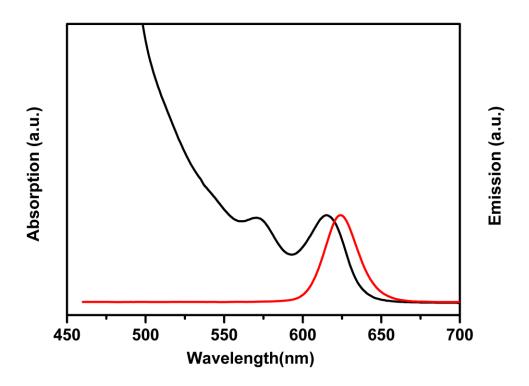

### Product # HECZ620

Emission Peak =  $620 \pm 10$ nm \* Store in Refrigerator at 2-8°C \*