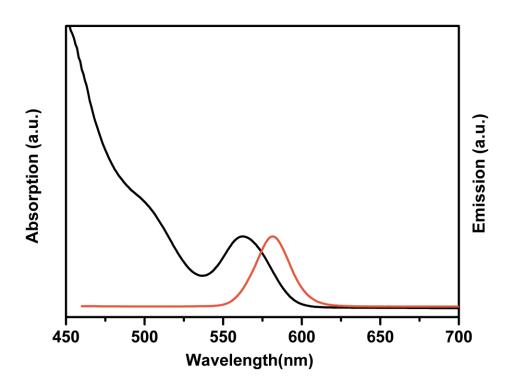

### Product # HECZ580

Emission Peak =  $580\pm10$ nm \* Store in Refrigerator at 2-8°C \*