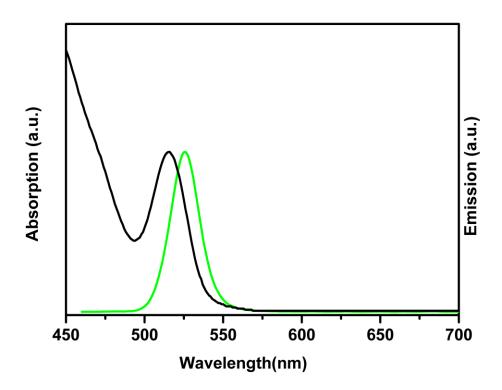

### Product # HECZ520

Emission Peak =  $520\pm10$ nm \* Store in Refrigerator at 2-8°C \*