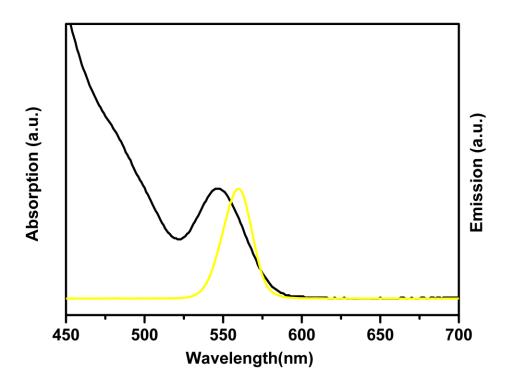

### Product # HECZ560

Emission Peak =  $560 \pm 10$ nm \* Store in Refrigerator at 2-8°C \*