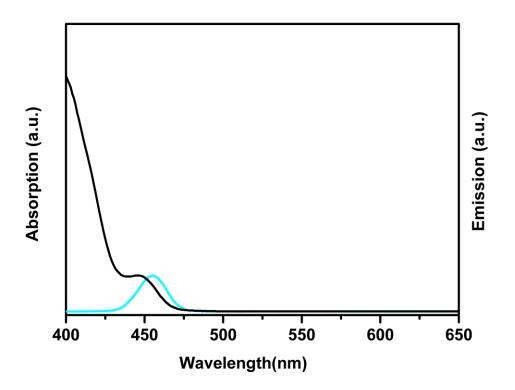

### Product # HECZ450

Emission Peak =  $450\pm10$ nm \* Store in Refrigerator at 2-8°C \*