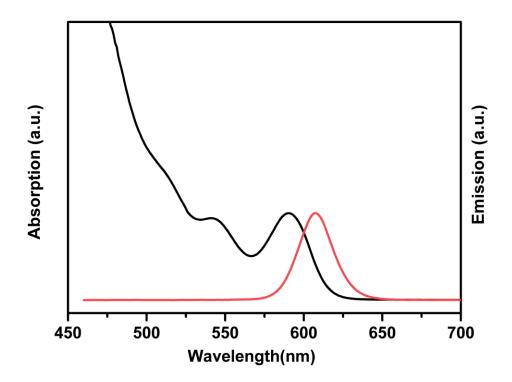

### Product # HECZ600

Emission Peak =  $600 \pm 10$ nm \* Store in Refrigerator at 2-8°C \*