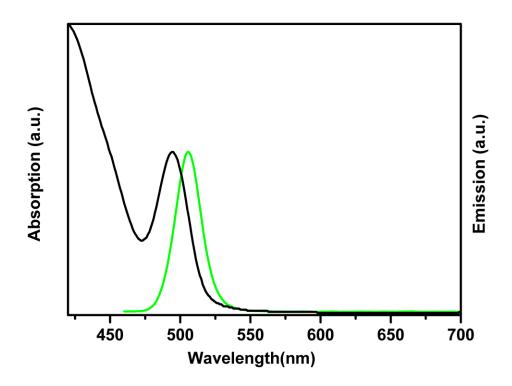

### Product # HECZ500

Emission Peak =  $500 \pm 10$ nm \* Store in Refrigerator at 2-8°C \*