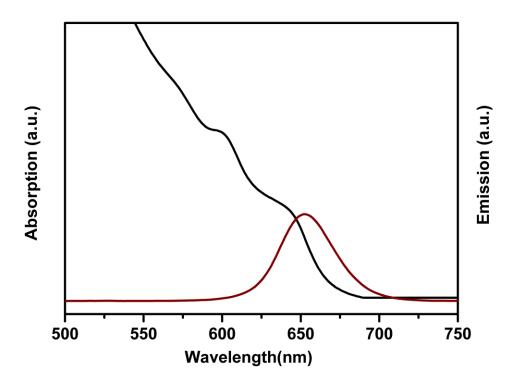

### Product # HECZ650

Emission Peak =  $650\pm10$ nm \* Store in Refrigerator at 2-8°C \*