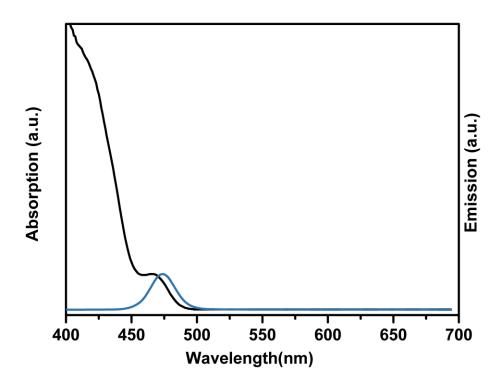

### Product # HECZ470

Emission Peak =  $470\pm10$ nm \* Store in Refrigerator at 2-8°C \*