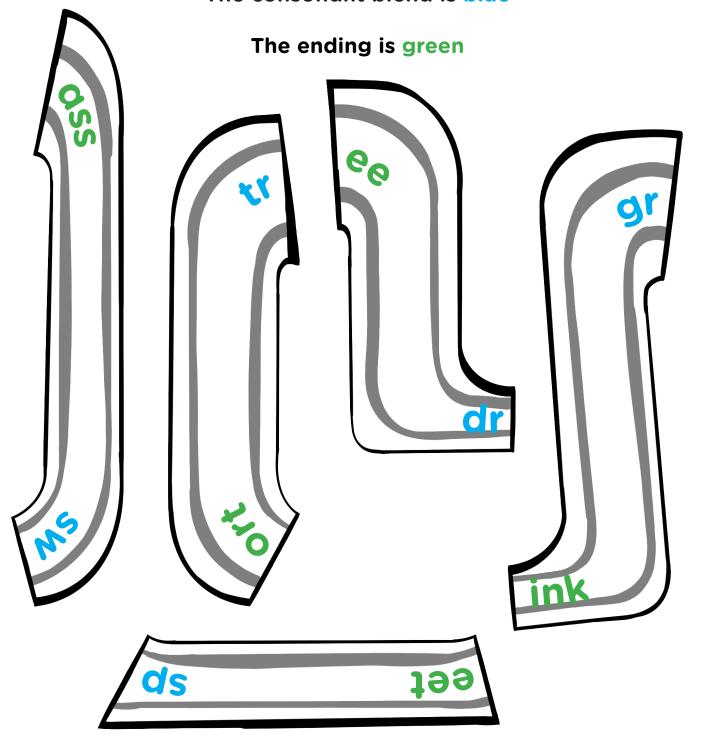

BLENDS BREAKDOWN

S

D

Cut out these race track pieces. Each piece has a consonant blend and a word ending.

Piece together this puzzle to build a race track and reveal the 5 words.

The consonant blend is blue

**answer key**: tree, drink, grass, sweet, sport

Trace the words.

Try it out. Start with the emoji.

PRACTICE