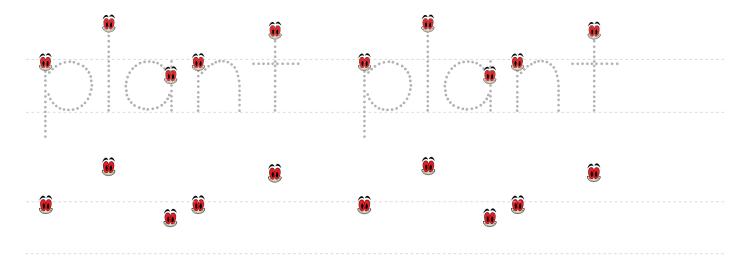

### The ending is green

**answer key**: blue, dream, smart, flower, swim, plant

Trace the words.

### PRACTICE