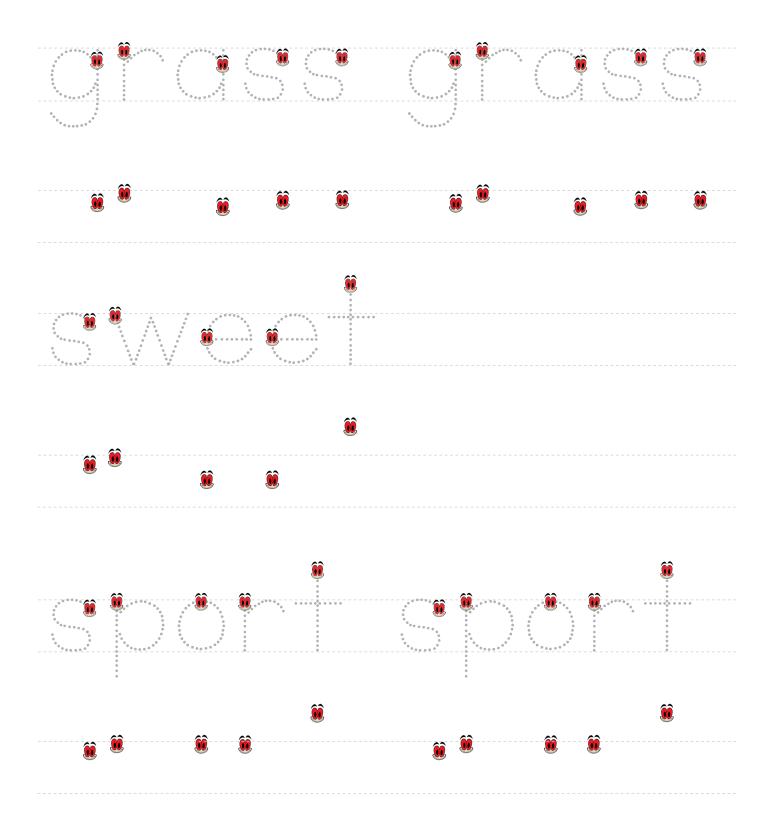

**answer key**: tree, drink, grass, sweet, sport

Trace the words.

Try it out. Start with the emoji.

PRACTICE