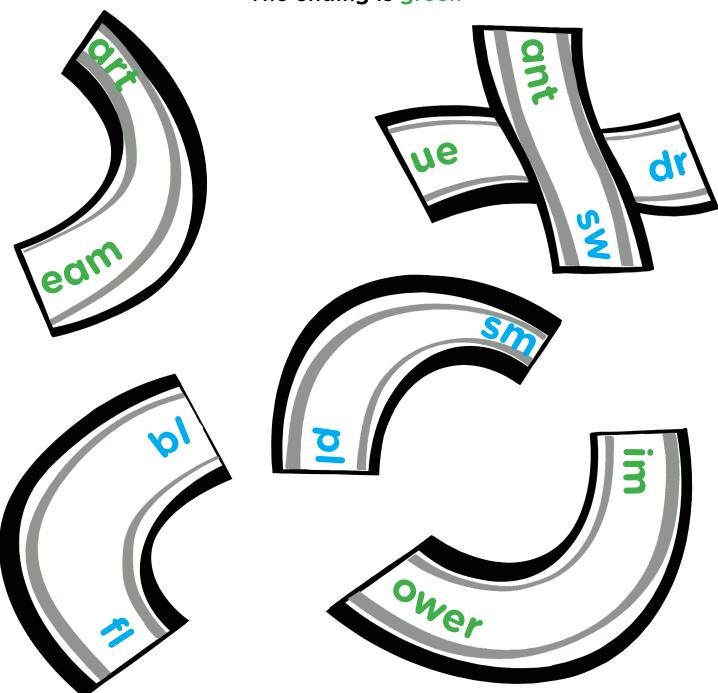

# BLENDS

Sound out these consonant blends.

b

r

d

r

S

m

f

BLENDS BREAKDOWN

S

W

p

Natch the Vigo

Oo/proof Reading

Cut out these race track pieces. Each piece has a consonant blend and a word ending.

Piece together this puzzle to build a race track and reveal the 6 words.

The consonant blend is blue

### The ending is green

**answer key**: blue, dream, smart, flower, swim, plant

Trace the words.