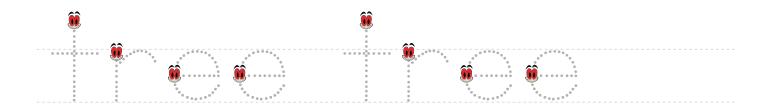

#### Trace the words.

**answer key**: tree, drink, grass, sweet, sport

Trace the words.

Try it out. Start with the emoji.

PRACTICE