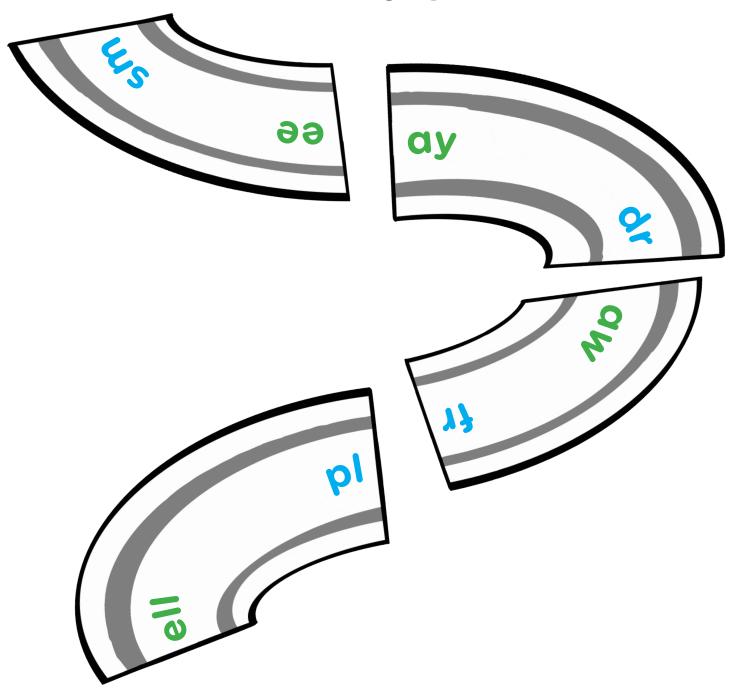

# BLENDS

Sound out these consonant blends.

b

r

d

r

S

m

f

BLENDS BREAKDOWN

S

W

p

Natch the Vigo

Oo/proof Reading

Cut out these race track pieces. Each piece has a consonant blend and a word ending.

Piece together this puzzle to build a race track and reveal the 6 words.

The consonant blend is blue

### The ending is green

**answer key**: blue, dream, smart, flower, swim, plant

Trace the words.