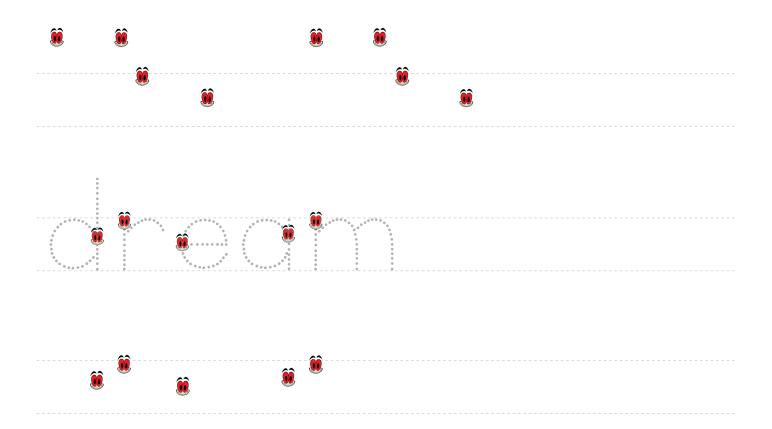

#### Trace the words.

### The ending is green

**answer key**: blue, dream, smart, flower, swim, plant

Trace the words.