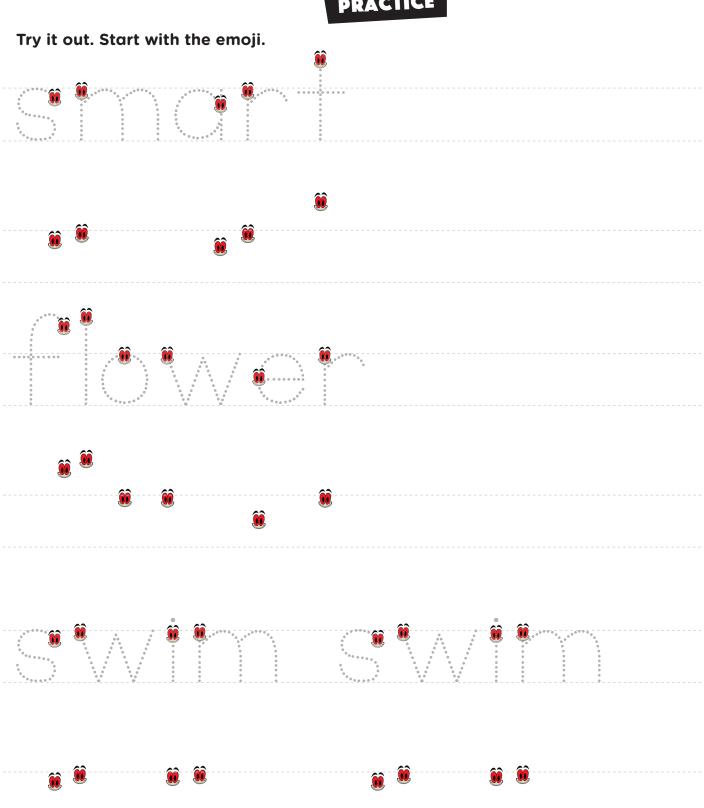

**answer key**: tree, drink, grass, sweet, sport

Trace the words.

Try it out. Start with the emoji.

PRACTICE

### PRACTICE