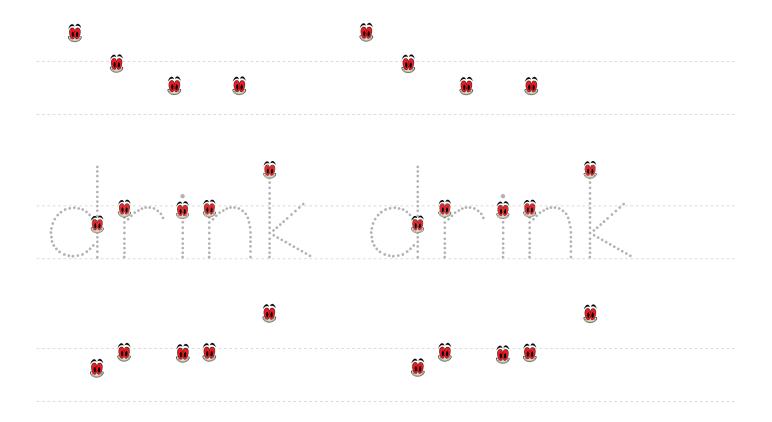

**answer key**: tree, drink, grass, sweet, sport

Trace the words.

Try it out. Start with the emoji.

PRACTICE