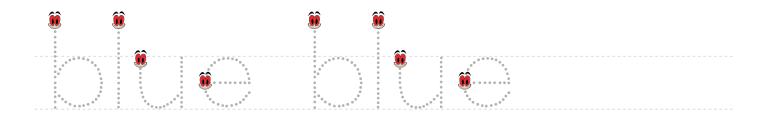

#### Trace the words.

### The ending is green

**answer key**: blue, dream, smart, flower, swim, plant

Trace the words.