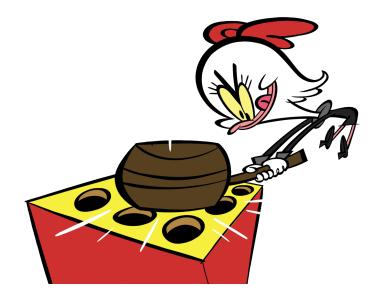

ang

Big Ben is broken! It goes "ang ing ong ung!"

ing

ung!

Notich the Viceo

Name:

Underline the glued endings. Circle the word that matches the picture.

1.