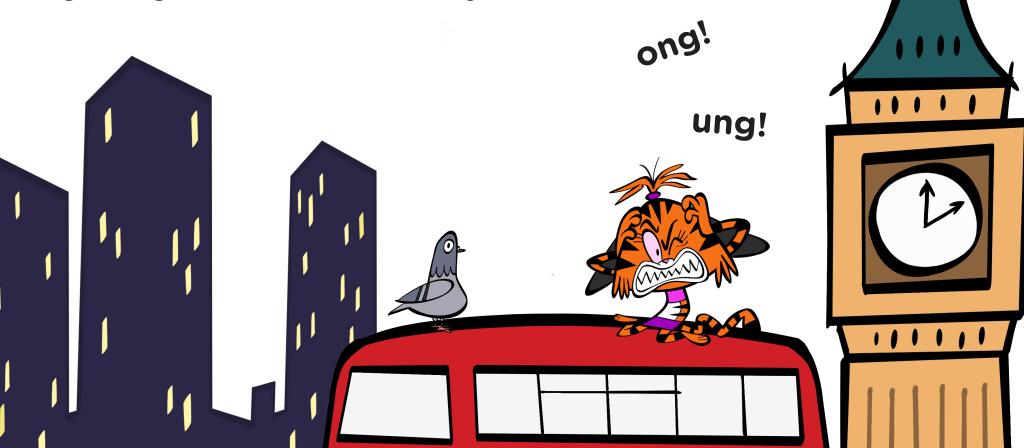

ang

Big Ben is broken! It goes "ang ing ong ung!"

ing

ung!

Notich the Viceo

Name:

Underline the glued endings. Circle the word that matches the picture.

1.