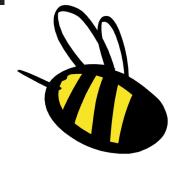

| Mrs Wordsmith |
|---------------|
| COMMON        |
| ENDINGS =     |

# ing

ung!



ang!

ing!

Sometimes, you have to remember to say the letters at the end of a word differently. You say all the letter sounds, but in a faster and stickier way, like **ang**, **ing**, **ong** and **ung**. These are sometimes called glued sounds.

ang

Big Ben is broken! It goes "ang ing ong ung!"



ing

ung!

Notich the Viceo

Name:

Underline the glued endings. Circle the word that matches the picture.

1.



ring | sung

Z.



lung | wrong

4.



fang | king

**5**.



wing | thing

3.



hang | sing

ing

ung!



Name:....

Underline the glued endings. Circle the word that matches the picture.

6.



long | dung

**7.** 



gong | swing

9.



sting | bring

10.



strong | string

**B**\_



song | bang

COMMON in ENDINGS = ang

ing

ig ong

Name:

ung!

HANDWRITING

### **Answer Key:**

PRACTICE

| Page 1          | Page 2             |
|-----------------|--------------------|
| 1. r <u>ing</u> | 6. d <u>ung</u>    |
| 2. l <u>ung</u> | 7. sw <u>ing</u>   |
| 3. s <u>ing</u> | 8. b <u>ang</u>    |
| 4. k <u>ing</u> | 9. st <u>ing</u>   |
| 5. w <u>ing</u> | 10. str <u>ong</u> |

Trace the words.



Try it out. Start with the emoji.



| Mrs Wordsmith |
|---------------|
| COMMON        |
| ENDINGS =     |

# ing 19 <sub>o</sub>n9

| Name: |
|-------|
|-------|

# ung!

HANDWRITING PRACTICE

| Mrs Wordsmith |    |
|---------------|----|
| COMMON        |    |
| ENDINGS E     | al |

ing 9 ang

ung!

Name: .....

HANDWRITING P