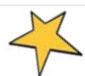

# Mrs Wordsmith LONG VOWELS

Adding 'e' can turn a short vowel into a long vowel.

Write out these words, add 'e', and see how the pronounciation and meaning changes.

# Mrs Wordsmith LONG VOWELS: ADDING E

Adding 'e' can turn a short vowel into a long vowel.

Write out these words, add 'e', and see how the pronounciation and meaning changes.

Draw a curved line to show the two letters making the long vowel sound.