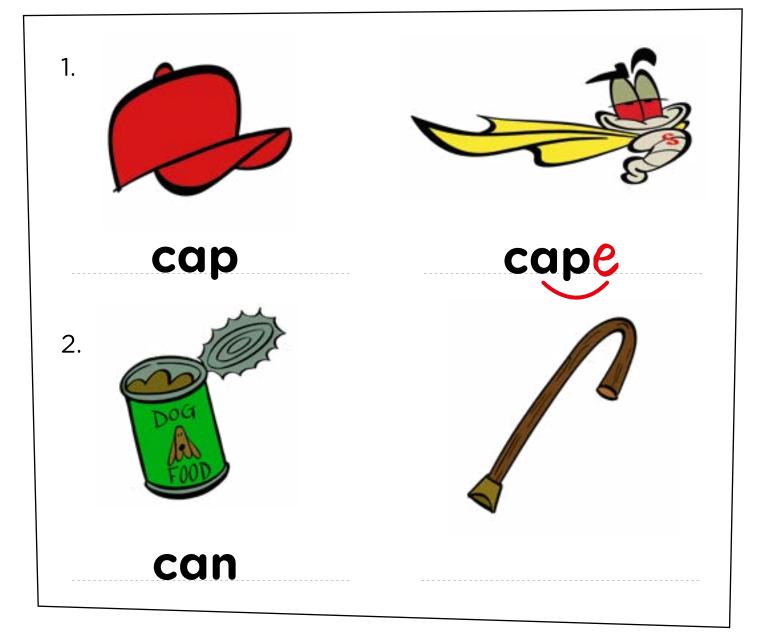

# Mrs Wordsmith LONG VOWELS

Adding 'e' can turn a short vowel into a long vowel.

Write out these words, add 'e', and see how the pronounciation and meaning changes.

# Mrs Wordsmith LONG VOWELS: ADDING E

Adding 'e' can turn a short vowel into a long vowel.

Write out these words, add 'e', and see how the pronounciation and meaning changes.

Draw a curved line to show the two letters making the long vowel sound.