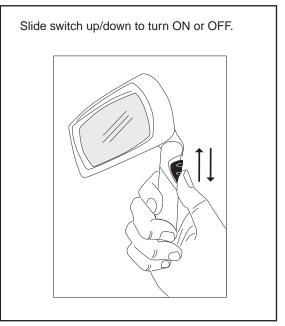

olding Handle Magnifier

# 2.5x LED Magnifier

Congratulations on selecting your new Folding Handle Magnifier! In order to achieve optimum performance, please follow instructions for proper use and care.

# **PRODUCT SPECIFICATION:**

# **INSTALLING THE BATTERY:**

### 1. With one hand holding the top of magnifier, use the other hand to pull down on handle as shown below.



2. Insert 1 AAA battery in the correct polarity, then replace battery handle.

# **BATTERY WARNING:**

Use only alkaline batteries. Mixing old and new, different brands or types within brands may cause batteries to leak, overheat or explode. Keep away from fire or excessive heat. Inspect batteries for corrosion or leakage. Insert in direction indicated. Rechargeable batteries not recommended.

# TURNING ON LED LIGHT:



MJ-30

# CARE:

Clean using microfiber lens cloth. Do not use any abrasives, chemical cleaners, or solvents.



# www.carson.com

Carson Optical 2070 5th Avenue, Ronkonkoma, NY 11779 | Tel: 631-963-5000