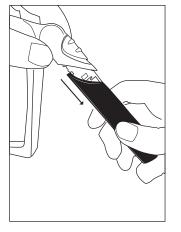

### 1. With one hand holding the top of magnifier, use the other hand to pull down on handle as shown below.

2. Insert 1 AAA battery in the correct polarity, then replace battery handle.