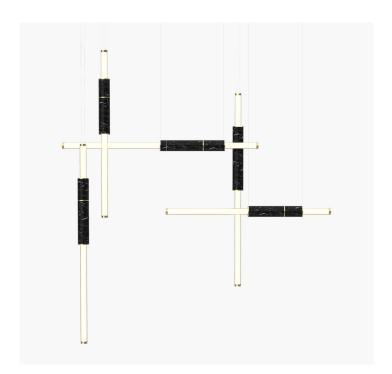

## S58-12

 $\begin{array}{ccc} \mbox{Dimensions} & 2x \mbox{ Light Pipe} & 85 \mbox{mm OD X 1250mm} \\ 3 \mbox{ x Light Pipe} & 85 \mbox{mm OD x 1500mm} \end{array}$ 

Weight Brass 12.6kg Aluminium 6.8kg

Light Source Led Matrix 3000k

Decorative Lighting Only

Power Light Wattage 126w

Driver Wattage 96w (Two supplied)
Voltage 110-130v / 220-240v

IP20 Rated

Hanging We offer a range of hanging options. Including