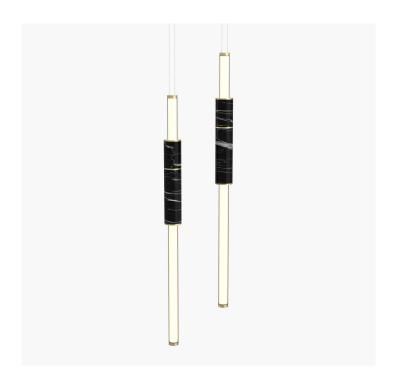

### S58-05

Dimensions Light Pipe One 85mm OD x 1250mm Light Pipe Two 85mm OD x 1250mm

Weight Brass 5.2kg Aluminium 2.6kg

Light Source Led Matrix

3000k

Decorative Lighting Only

45w Light Wattage Power

**Driver Wattage** 90w 110-130v / 220-240v

Voltage IP20 Rated

Hanging We offer a range of hanging options. Including

direct attach and fully enclosed ceiling roses. Light supplied with 1500mm / 3000mm / 6000mm length of cable to be hung and cut to desired length

Driver Supplied with a dimable 12v LED Driver.

Driver can be stored within 8m of the light, in a recess being the ceiling or enclosed within a

ceiling rose.

**Driver Dimensions** 180 x 60 x 35mm

### Metal Finish

Polished Brass

Black Anodised

Silver Anodised

**Burnished Brass** 

### Stone Finish

Black

White