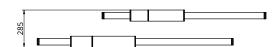

## S58-11

 $\begin{array}{ccc} \text{Dimensions} & 1 \times \text{Light Pipe} & 85 \text{mm OD X 1250mm} \\ 2 \times \text{Light Pipe} & 85 \text{mm OD x 1500mm} \end{array}$ 

Weight Brass 7.6kg Aluminium 4.1kg

Light Source Led Matrix

3000k

Decorative Lighting Only

Power Light Wattage 76.5w

Driver Wattage 90w Voltage 110-130v / 220-240v

IP20 Rated

Hanging We offer a range of hanging options. Including

direct attach and fully enclosed ceiling roses. Light supplied with 1500mm / 3000mm / 6000mm length of cable to be hung and cut to desired length