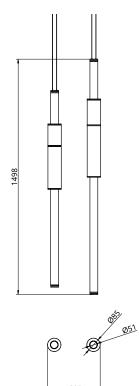

### S58-05

Dimensions Light Pipe One 85mm OD x 1250mm Light Pipe Two 85mm OD x 1250mm

Weight Brass 5.2kg Aluminium 2.6kg

Light Source Led Matrix

3000k

Decorative Lighting Only

45w Light Wattage Power

**Driver Wattage** 90w 110-130v / 220-240v

Voltage IP20 Rated

Hanging We offer a range of hanging options. Including

direct attach and fully enclosed ceiling roses. Light supplied with 1500mm / 3000mm / 6000mm length of cable to be hung and cut to desired length

Driver Supplied with a dimable 12v LED Driver.

Driver can be stored within 8m of the light, in a recess being the ceiling or enclosed within a

ceiling rose.

**Driver Dimensions** 180 x 60 x 35mm