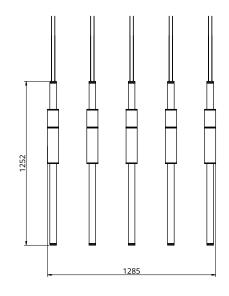

### Stone Finish

Black

White

S58-02

Dimensions 85mm Height 1250mm

Weight Brass 2.4kg Aluminium 1.3kg

Light Source Led Matrix

3000k