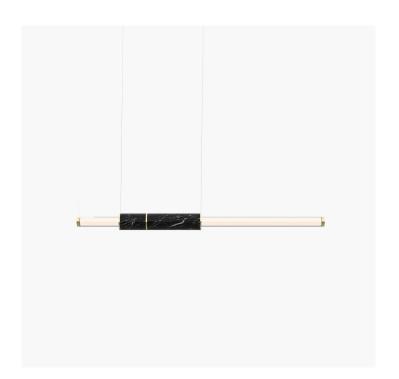

## S58-01

Dimensions 85mm Height 1500mm

Weight Brass 2.6kg Aluminium 1.4kg

Light Source Led Matrix 3000k

Decorative Lighting Only

Light Wattage 27w Power

**Driver Wattage** 40w 110-130v / 220-240v

Voltage IP20 Rated

### Stone Finish

Black

White

S58-02

Dimensions 85mm Height 1250mm

Weight Brass 2.4kg Aluminium 1.3kg

Light Source Led Matrix

3000k