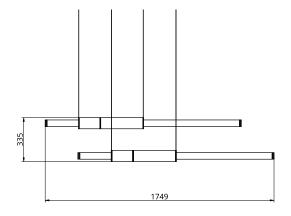

### S58-06

Dimensions Light Pipe One 85mm OD x 1500mm Light Pipe Two 85mm OD x 1500mm

Weight Brass 4.8kg Aluminium 2.8kg

Light Source Led Matrix

3000k

Decorative Lighting Only

Light Wattage 54w Power

**Driver Wattage** 90w 110-130v / 220-240v

### Stone Finish

Black

White

S58-07

Dimensions Light Pipe One 85mm OD x 1250mm Light Pipe Two 85mm OD x 1500mm

Weight Brass 5kg 2.7kg Aluminium

Light Source Led Matrix 3000k

Decorative Lighting Only