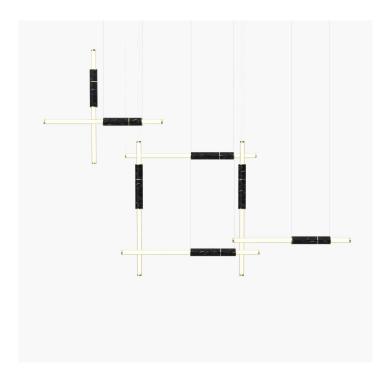

## S58-01

Dimensions 85mm Height 1500mm

Weight Brass 2.6kg Aluminium 1.4kg

Light Source Led Matrix 3000k

Decorative Lighting Only

Light Wattage 27w Power

**Driver Wattage** 40w 110-130v / 220-240v

Voltage IP20 Rated

Hanging We offer a range of hanging options. Including

direct attach and fully enclosed ceiling roses. Light supplied with 1500mm / 3000mm / 6000mm length of cable to be hung and cut to desired length

Driver Supplied with a dimable 12v LED Driver.

### Metal Finish

Polished Brass

Black Anodised

**Brushed Brass** 

Silver Anodised

**Burnished Brass** 

### Stone Finish

Black

White

S58-02

Dimensions 85mm Height 1250mm

Weight Brass 2.4kg Aluminium 1.3kg

Light Source Led Matrix

3000k