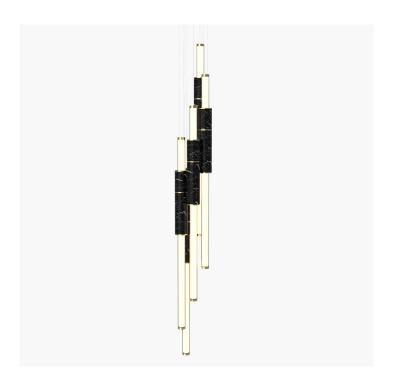

## S58-17

Dimensions 5 x Light Pipe 85mm OD X 1250mm

OD 239mm Height 2052mm

Weight Brass 12kg Aluminium 6.5kg

Light Source Led Matrix

3000k

Decorative Lighting Only

Light Wattage 126w Power

96w (Two supplied) **Driver Wattage** Voltage 110-130v / 220-240v

IP20 Rated

Hanging We offer a range of hanging options. Including

direct attach and fully enclosed ceiling roses. Light supplied with 1500mm / 3000mm / 6000mm length of cable to be hung and cut to desired length