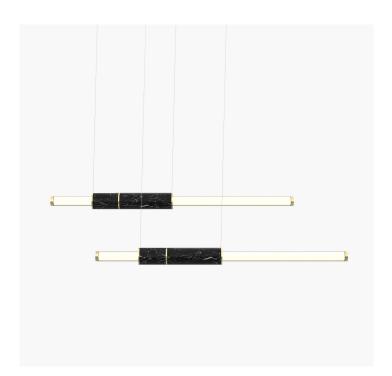

### S58-05

Dimensions Light Pipe One 85mm OD x 1250mm Light Pipe Two 85mm OD x 1250mm

Weight Brass 5.2kg Aluminium 2.6kg

Light Source Led Matrix

3000k

Decorative Lighting Only

45w Light Wattage Power

**Driver Wattage** 90w 110-130v / 220-240v

Voltage IP20 Rated

Hanging We offer a range of hanging options. Including

direct attach and fully enclosed ceiling roses. Light supplied with 1500mm / 3000mm / 6000mm length of cable to be hung and cut to desired length

Driver Supplied with a dimable 12v LED Driver.

Driver can be stored within 8m of the light, in a recess being the ceiling or enclosed within a

ceiling rose.

**Driver Dimensions** 180 x 60 x 35mm