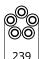

## S58-17

Dimensions 5 x Light Pipe 85mm OD X 1250mm

OD 239mm Height 2052mm

Weight Brass 12kg Aluminium 6.5kg

Light Source Led Matrix

3000k

Decorative Lighting Only

Light Wattage 126w Power