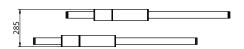

### S58-05

Dimensions Light Pipe One 85mm OD x 1250mm Light Pipe Two 85mm OD x 1250mm

Weight Brass 5.2kg Aluminium 2.6kg

Light Source Led Matrix

3000k

Decorative Lighting Only

45w Light Wattage Power

**Driver Wattage** 90w 110-130v / 220-240v

Voltage IP20 Rated

Hanging We offer a range of hanging options. Including

direct attach and fully enclosed ceiling roses. Light supplied with 1500mm / 3000mm / 6000mm length of cable to be hung and cut to desired length

Driver Supplied with a dimable 12v LED Driver.

Driver can be stored within 8m of the light, in a recess being the ceiling or enclosed within a

ceiling rose.

**Driver Dimensions** 180 x 60 x 35mm