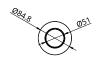

## S58-01

Dimensions 85mm Height 1500mm

Weight Brass 2.6kg Aluminium 1.4kg

Light Source Led Matrix 3000k

Decorative Lighting Only

Light Wattage 27w Power

**Driver Wattage** 40w 110-130v / 220-240v

Voltage IP20 Rated