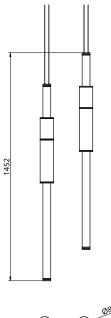

## S58-16

Dimensions 3 x Light Pipe 85mm OD X 1250mm

OD 180mm Height 1652mm

Weight Brass 4.1kg

Aluminium 7.6kg

Light Source Led Matrix 3000k

Decorative Lighting Only

Power Light Wattage 76.5w