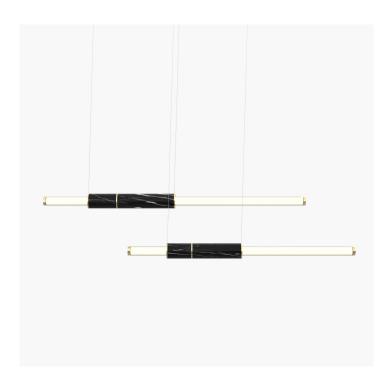

### S58-05

Dimensions Light Pipe One 85mm OD x 1250mm Light Pipe Two 85mm OD x 1250mm

Weight Brass 5.2kg Aluminium 2.6kg

Light Source Led Matrix

3000k

Decorative Lighting Only

45w Light Wattage Power

**Driver Wattage** 90w 110-130v / 220-240v

Voltage IP20 Rated

Hanging We offer a range of hanging options. Including

direct attach and fully enclosed ceiling roses. Light supplied with 1500mm / 3000mm / 6000mm length of cable to be hung and cut to desired length

Driver Supplied with a dimable 12v LED Driver.

Driver can be stored within 8m of the light, in a recess being the ceiling or enclosed within a

ceiling rose.

**Driver Dimensions** 180 x 60 x 35mm

### Metal Finish

Polished Brass

Black Anodised

Silver Anodised

**Burnished Brass** 

### Stone Finish

Black

White