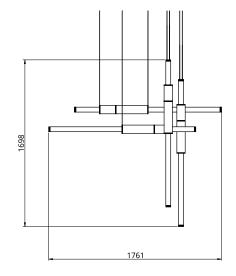

## S58-11

 $\begin{array}{ccc} \text{Dimensions} & 1 \times \text{Light Pipe} & 85 \text{mm OD X 1250mm} \\ 2 \times \text{Light Pipe} & 85 \text{mm OD x 1500mm} \end{array}$ 

Weight Brass 7.6kg Aluminium 4.1kg

Light Source Led Matrix

3000k

Decorative Lighting Only

Power Light Wattage 76.5w

Driver Wattage 90w Voltage 110-130v / 220-240v

IP20 Rated

Hanging We offer a range of hanging options. Including

direct attach and fully enclosed ceiling roses. Light supplied with 1500mm / 3000mm / 6000mm length of cable to be hung and cut to desired length