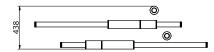

## S58-01

Dimensions 85mm Height 1500mm

Weight Brass 2.6kg Aluminium 1.4kg

Light Source Led Matrix 3000k

Decorative Lighting Only

Light Wattage 27w Power

**Driver Wattage** 40w 110-130v / 220-240v

Voltage IP20 Rated

Hanging We offer a range of hanging options. Including

direct attach and fully enclosed ceiling roses. Light supplied with 1500mm / 3000mm / 6000mm length of cable to be hung and cut to desired length

Driver Supplied with a dimable 12v LED Driver.

Driver can be stored within 8m of the light, in a recess being the ceiling or enclosed within a

ceiling rose.

Driver Dimensions 137 x 81.5 x 31mm