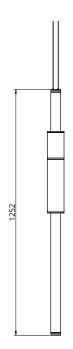

### Stone Finish

Black

White

S58-02

Dimensions 85mm Height 1250mm

Weight Brass 2.4kg Aluminium 1.3kg

Light Source Led Matrix

3000k