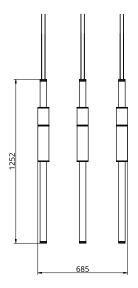

### Stone Finish

Black

White

S58-02

Dimensions 85mm Height 1250mm

Weight Brass 2.4kg Aluminium 1.3kg

Light Source Led Matrix

3000k