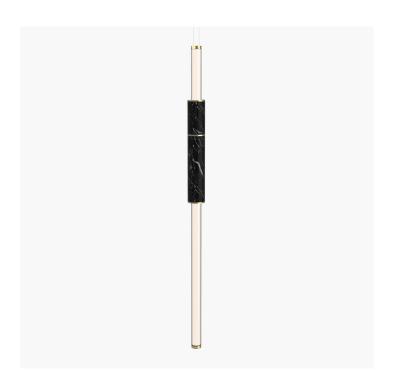

## S58-01

Dimensions 85mm Height 1500mm

Weight Brass 2.6kg Aluminium 1.4kg

Light Source Led Matrix 3000k

Decorative Lighting Only

Light Wattage 27w Power

**Driver Wattage** 40w 110-130v / 220-240v

Voltage IP20 Rated

### Stone Finish

Black

White

S58-02

Dimensions 85mm Height 1250mm

Weight Brass 2.4kg Aluminium 1.3kg

Light Source Led Matrix

3000k