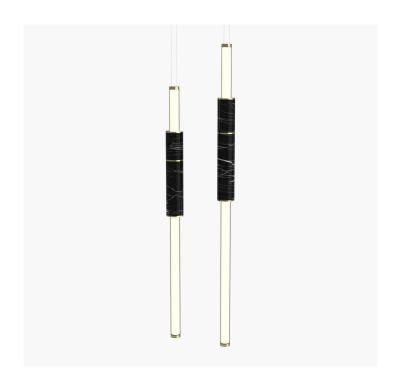

### S58-05

Dimensions Light Pipe One 85mm OD x 1250mm Light Pipe Two 85mm OD x 1250mm

Weight Brass 5.2kg Aluminium 2.6kg

Light Source Led Matrix

3000k

Decorative Lighting Only

45w Light Wattage Power

**Driver Wattage** 90w 110-130v / 220-240v

Voltage IP20 Rated

Hanging We offer a range of hanging options. Including

direct attach and fully enclosed ceiling roses. Light supplied with 1500mm / 3000mm / 6000mm length of cable to be hung and cut to desired length

Driver Supplied with a dimable 12v LED Driver.

Driver can be stored within 8m of the light, in a recess being the ceiling or enclosed within a

ceiling rose.

**Driver Dimensions** 180 x 60 x 35mm

### Metal Finish

Polished Brass

Black Anodised

Silver Anodised

**Burnished Brass** 

### Stone Finish

Black

White