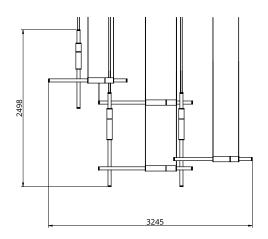

## S58-01

Dimensions 85mm Height 1500mm

Weight Brass 2.6kg Aluminium 1.4kg

Light Source Led Matrix 3000k

Decorative Lighting Only

Light Wattage 27w Power

**Driver Wattage** 40w 110-130v / 220-240v

Voltage IP20 Rated

Hanging We offer a range of hanging options. Including

direct attach and fully enclosed ceiling roses. Light supplied with 1500mm / 3000mm / 6000mm length of cable to be hung and cut to desired length

Driver Supplied with a dimable 12v LED Driver.

### Metal Finish

Polished Brass

Black Anodised

**Brushed Brass** 

Silver Anodised

**Burnished Brass** 

### Stone Finish

Black

White

S58-02

Dimensions 85mm Height 1250mm

Weight Brass 2.4kg Aluminium 1.3kg

Light Source Led Matrix

3000k