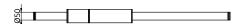

## S58-01

Dimensions 85mm Height 1500mm

Weight Brass 2.6kg Aluminium 1.4kg

Light Source Led Matrix 3000k

Decorative Lighting Only

Light Wattage 27w Power

**Driver Wattage** 40w 110-130v / 220-240v

Voltage IP20 Rated