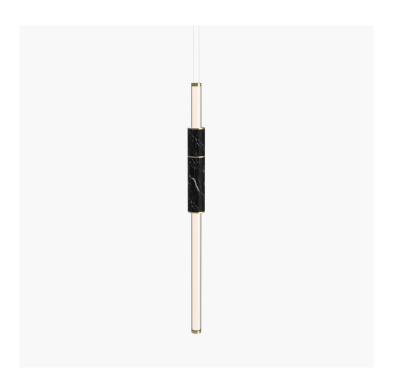

## S58-01

Dimensions 85mm Height 1500mm

Weight Brass 2.6kg Aluminium 1.4kg

Light Source Led Matrix 3000k

Decorative Lighting Only

Light Wattage 27w Power

**Driver Wattage** 40w 110-130v / 220-240v

Voltage IP20 Rated

Hanging We offer a range of hanging options. Including

direct attach and fully enclosed ceiling roses. Light supplied with 1500mm / 3000mm / 6000mm length of cable to be hung and cut to desired length

Driver Supplied with a dimable 12v LED Driver.

### Metal Finish

Polished Brass

Black Anodised

**Brushed Brass** 

Silver Anodised

**Burnished Brass** 

### Stone Finish

Black

White

S58-02

Dimensions 85mm Height 1250mm

Weight Brass 2.4kg Aluminium 1.3kg

Light Source Led Matrix

3000k