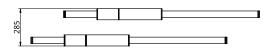

### S58-06

Dimensions Light Pipe One 85mm OD x 1500mm Light Pipe Two 85mm OD x 1500mm

Weight Brass 4.8kg Aluminium 2.8kg

Light Source Led Matrix

3000k

Decorative Lighting Only

Light Wattage 54w Power

**Driver Wattage** 90w 110-130v / 220-240v

### Stone Finish

Black

White

S58-07

Dimensions Light Pipe One 85mm OD x 1250mm Light Pipe Two 85mm OD x 1500mm

Weight Brass 5kg 2.7kg Aluminium

Light Source Led Matrix 3000k

Decorative Lighting Only