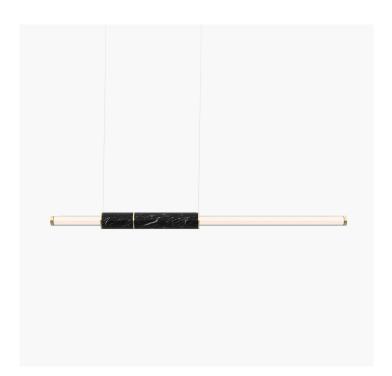

## S58-03

Dimensions OD 85mm Height 1500mm

Weight Brass 2.6kg Aluminium 1.4kg

Light Source Led Matrix 3000k

Decorative Lighting Only

Power Light Wattage 27w

Driver Wattage 40w

Voltage 110-130v / 220-240v

IP20 Rated

Hanging We offer a range of hanging options. Including

direct attach and fully enclosed ceiling roses. Light supplied with 1500mm / 3000mm / 6000mm length of cable to be hung and cut to desired length