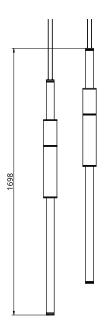

### S58-05

Dimensions Light Pipe One 85mm OD x 1250mm Light Pipe Two 85mm OD x 1250mm

Weight Brass 5.2kg Aluminium 2.6kg

Light Source Led Matrix

3000k

Decorative Lighting Only

45w Light Wattage Power

**Driver Wattage** 90w 110-130v / 220-240v

Voltage IP20 Rated

Hanging We offer a range of hanging options. Including

direct attach and fully enclosed ceiling roses. Light supplied with 1500mm / 3000mm / 6000mm length of cable to be hung and cut to desired length

Driver Supplied with a dimable 12v LED Driver.

Driver can be stored within 8m of the light, in a recess being the ceiling or enclosed within a

ceiling rose.

**Driver Dimensions** 180 x 60 x 35mm