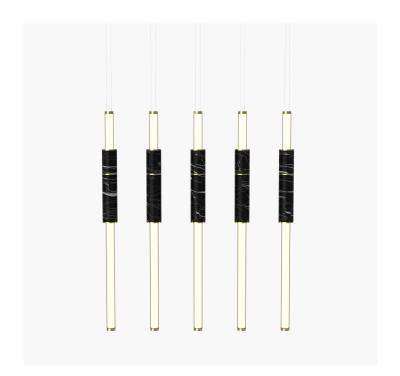

### Stone Finish

Black

White

S58-02

Dimensions 85mm Height 1250mm

Weight Brass 2.4kg Aluminium 1.3kg

Light Source Led Matrix

3000k