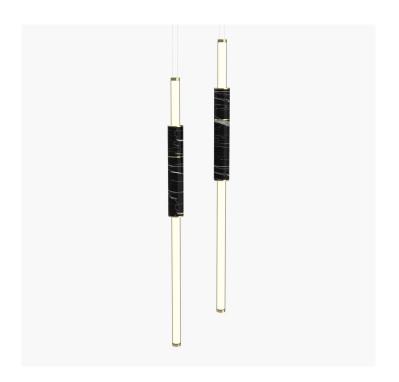

### S58-05

Dimensions Light Pipe One 85mm OD x 1250mm Light Pipe Two 85mm OD x 1250mm

Weight Brass 5.2kg Aluminium 2.6kg

Light Source Led Matrix

3000k

Decorative Lighting Only

45w Light Wattage Power

**Driver Wattage** 90w 110-130v / 220-240v

Voltage IP20 Rated

Hanging We offer a range of hanging options. Including

direct attach and fully enclosed ceiling roses. Light supplied with 1500mm / 3000mm / 6000mm length of cable to be hung and cut to desired length

Driver Supplied with a dimable 12v LED Driver.

Driver can be stored within 8m of the light, in a recess being the ceiling or enclosed within a

ceiling rose.

**Driver Dimensions** 180 x 60 x 35mm