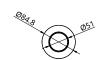

### Stone Finish

Black

White

S58-02

Dimensions 85mm Height 1250mm

Weight Brass 2.4kg Aluminium 1.3kg

Light Source Led Matrix

3000k