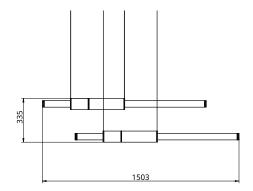

### S58-05

Dimensions Light Pipe One 85mm OD x 1250mm Light Pipe Two 85mm OD x 1250mm

Weight Brass 5.2kg Aluminium 2.6kg

Light Source Led Matrix

3000k

Decorative Lighting Only

45w Light Wattage Power

**Driver Wattage** 90w 110-130v / 220-240v

Voltage IP20 Rated

Hanging We offer a range of hanging options. Including

direct attach and fully enclosed ceiling roses. Light supplied with 1500mm / 3000mm / 6000mm length of cable to be hung and cut to desired length

Driver Supplied with a dimable 12v LED Driver.

Driver can be stored within 8m of the light, in a recess being the ceiling or enclosed within a

ceiling rose.

**Driver Dimensions** 180 x 60 x 35mm