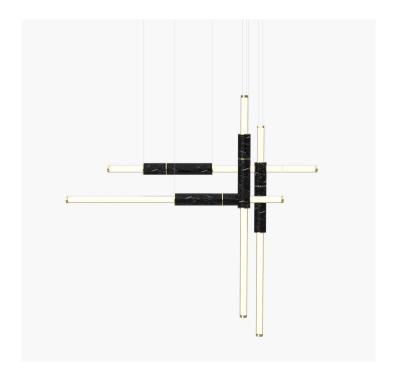

## S58-11

 $\begin{array}{ccc} \text{Dimensions} & 1 \times \text{Light Pipe} & 85 \text{mm OD X 1250mm} \\ 2 \times \text{Light Pipe} & 85 \text{mm OD x 1500mm} \end{array}$ 

Weight Brass 7.6kg Aluminium 4.1kg

Light Source Led Matrix

3000k

Decorative Lighting Only

Power Light Wattage 76.5w

Driver Wattage 90w Voltage 110-130v / 220-240v

IP20 Rated

Hanging We offer a range of hanging options. Including

direct attach and fully enclosed ceiling roses. Light supplied with 1500mm / 3000mm / 6000mm length of cable to be hung and cut to desired length