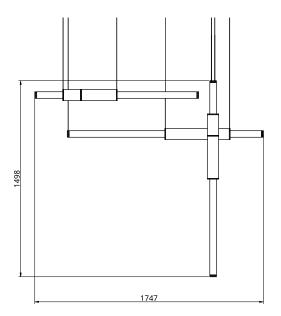

### S58-05

Dimensions Light Pipe One 85mm OD x 1250mm Light Pipe Two 85mm OD x 1250mm

Weight Brass 5.2kg Aluminium 2.6kg

Light Source Led Matrix

3000k

Decorative Lighting Only

45w Light Wattage Power

**Driver Wattage** 90w 110-130v / 220-240v

Voltage IP20 Rated

Hanging We offer a range of hanging options. Including

direct attach and fully enclosed ceiling roses. Light supplied with 1500mm / 3000mm / 6000mm length of cable to be hung and cut to desired length