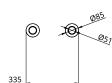

## S58-17

Dimensions 5 x Light Pipe 85mm OD X 1250mm

OD 239mm Height 2052mm

Weight Brass 12kg Aluminium 6.5kg

Light Source Led Matrix

3000k

Decorative Lighting Only

Light Wattage 126w Power