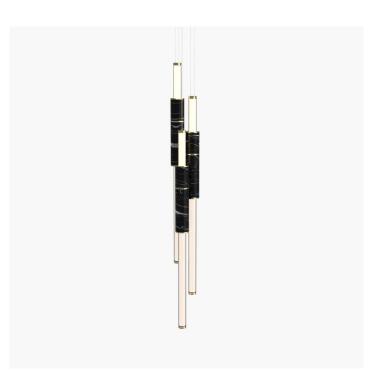

## S58-16

Dimensions 3 x Light Pipe 85mm OD X 1250mm

OD 180mm Height 1652mm

Weight Brass 4.1kg

Aluminium 7.6kg

Light Source Led Matrix 3000k

Decorative Lighting Only

Power Light Wattage 76.5w