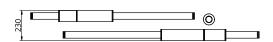

## S58-01

Dimensions 85mm Height 1500mm

Weight Brass 2.6kg Aluminium 1.4kg

Light Source Led Matrix 3000k

Decorative Lighting Only

Light Wattage 27w Power

**Driver Wattage** 40w 110-130v / 220-240v

Voltage IP20 Rated

Hanging We offer a range of hanging options. Including

direct attach and fully enclosed ceiling roses. Light supplied with 1500mm / 3000mm / 6000mm length of cable to be hung and cut to desired length

Driver Supplied with a dimable 12v LED Driver.

Driver can be stored within 8m of the light, in a recess being the ceiling or enclosed within a

ceiling rose.

Driver Dimensions 137 x 81.5 x 31mm