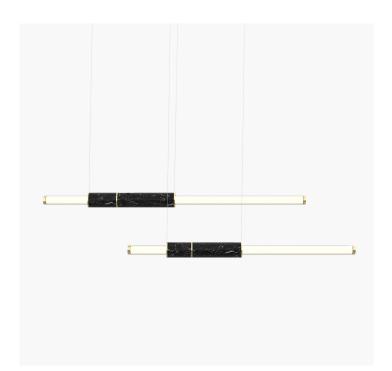

### S58-06

Dimensions Light Pipe One 85mm OD x 1500mm Light Pipe Two 85mm OD x 1500mm

Weight Brass 4.8kg Aluminium 2.8kg

Light Source Led Matrix

3000k

Decorative Lighting Only

Light Wattage 54w Power

**Driver Wattage** 90w 110-130v / 220-240v

### Stone Finish

Black

White

S58-07

Dimensions Light Pipe One 85mm OD x 1250mm Light Pipe Two 85mm OD x 1500mm

Weight Brass 5kg 2.7kg Aluminium

Light Source Led Matrix 3000k

Decorative Lighting Only