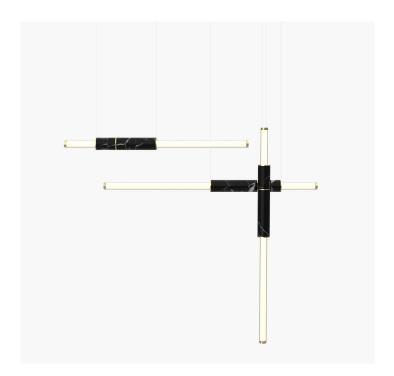

### S58-05

Dimensions Light Pipe One 85mm OD x 1250mm Light Pipe Two 85mm OD x 1250mm

Weight Brass 5.2kg Aluminium 2.6kg

Light Source Led Matrix

3000k

Decorative Lighting Only

45w Light Wattage Power

**Driver Wattage** 90w 110-130v / 220-240v

Voltage IP20 Rated

Hanging We offer a range of hanging options. Including

direct attach and fully enclosed ceiling roses. Light supplied with 1500mm / 3000mm / 6000mm length of cable to be hung and cut to desired length