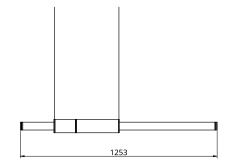

## S58-01

Dimensions 85mm Height 1500mm

Weight Brass 2.6kg Aluminium 1.4kg

Light Source Led Matrix 3000k

Decorative Lighting Only

Light Wattage 27w Power

**Driver Wattage** 40w 110-130v / 220-240v

Voltage IP20 Rated

Hanging We offer a range of hanging options. Including

direct attach and fully enclosed ceiling roses. Light supplied with 1500mm / 3000mm / 6000mm length of cable to be hung and cut to desired length

Driver Supplied with a dimable 12v LED Driver.