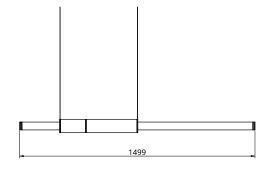

## S58-03

Dimensions OD 85mm Height 1500mm

Weight Brass 2.6kg Aluminium 1.4kg

Light Source Led Matrix 3000k

Decorative Lighting Only

Power Light Wattage 27w

Driver Wattage 40w

Voltage 110-130v / 220-240v

IP20 Rated

Hanging We offer a range of hanging options. Including

direct attach and fully enclosed ceiling roses. Light supplied with 1500mm / 3000mm / 6000mm length of cable to be hung and cut to desired length