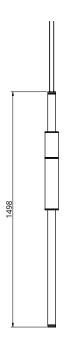

## S58-01

Dimensions 85mm Height 1500mm

Weight Brass 2.6kg Aluminium 1.4kg

Light Source Led Matrix 3000k

Decorative Lighting Only

Light Wattage 27w Power

**Driver Wattage** 40w 110-130v / 220-240v

Voltage IP20 Rated