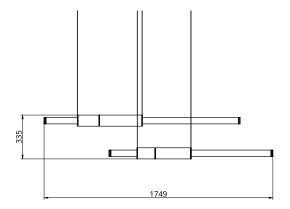

## S58-11

 $\begin{array}{ccc} \text{Dimensions} & 1 \times \text{Light Pipe} & 85 \text{mm OD X 1250mm} \\ 2 \times \text{Light Pipe} & 85 \text{mm OD x 1500mm} \end{array}$ 

Weight Brass 7.6kg Aluminium 4.1kg

Light Source Led Matrix

3000k

Decorative Lighting Only

Power Light Wattage 76.5w

Driver Wattage 90w Voltage 110-130v / 220-240v

IP20 Rated

Hanging We offer a range of hanging options. Including

direct attach and fully enclosed ceiling roses. Light supplied with 1500mm / 3000mm / 6000mm length of cable to be hung and cut to desired length