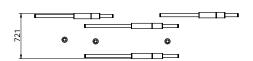

## S58-01

Dimensions 85mm Height 1500mm

Weight Brass 2.6kg Aluminium 1.4kg

Light Source Led Matrix 3000k

Decorative Lighting Only

Light Wattage 27w Power

**Driver Wattage** 40w 110-130v / 220-240v

Voltage IP20 Rated

Hanging We offer a range of hanging options. Including

direct attach and fully enclosed ceiling roses. Light supplied with 1500mm / 3000mm / 6000mm length of cable to be hung and cut to desired length

Driver Supplied with a dimable 12v LED Driver.

### Metal Finish

Polished Brass

Black Anodised

**Brushed Brass** 

Silver Anodised

**Burnished Brass** 

### Stone Finish

Black

White

S58-02

Dimensions 85mm Height 1250mm

Weight Brass 2.4kg Aluminium 1.3kg

Light Source Led Matrix

3000k