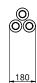

## S58-16

Dimensions 3 x Light Pipe 85mm OD X 1250mm

OD 180mm Height 1652mm

Weight Brass 4.1kg

Aluminium 7.6kg

Light Source Led Matrix 3000k

Decorative Lighting Only

Power Light Wattage 76.5w