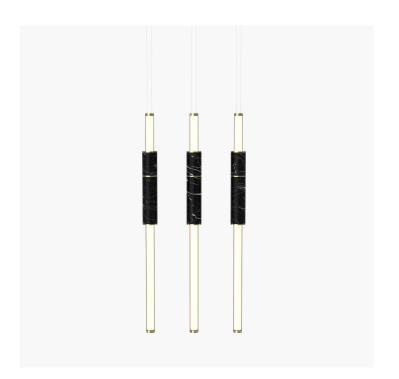

### Stone Finish

Black

White

S58-07

Dimensions Light Pipe One 85mm OD x 1250mm Light Pipe Two 85mm OD x 1500mm

Weight Brass 5kg 2.7kg Aluminium

Light Source Led Matrix 3000k

Decorative Lighting Only

49.5w Light Wattage Power

**Driver Wattage** 90w

Voltage

110-130v / 220-240v

IP20 Rated

Hanging We offer a range of hanging options. Including direct attach and fully enclosed ceiling roses.

Light supplied with 1500mm / 3000mm / 6000mm length of cable to be hung and cut to desired length

Driver Supplied with a dimable 12v LED Driver.

Driver can be stored within 8m of the light, in a recess being the ceiling or enclosed within a

ceiling rose.

Driver Dimensions 180 x 60 x 35mm

### Metal Finish

Polished Brass

Black Anodised

Silver Anodised

**Burnished Brass** 

### Stone Finish

Black

White