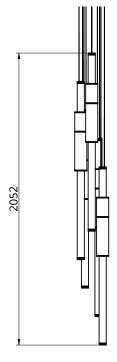

## S58-17

Dimensions 5 x Light Pipe 85mm OD X 1250mm

OD 239mm Height 2052mm

Weight Brass 12kg Aluminium 6.5kg

Light Source Led Matrix

3000k

Decorative Lighting Only

Light Wattage 126w Power