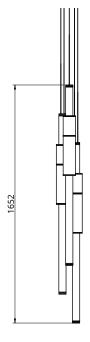

## S58-16

Dimensions 3 x Light Pipe 85mm OD X 1250mm

OD 180mm Height 1652mm

Weight Brass 4.1kg

Aluminium 7.6kg

Light Source Led Matrix 3000k

Decorative Lighting Only

Power Light Wattage 76.5w