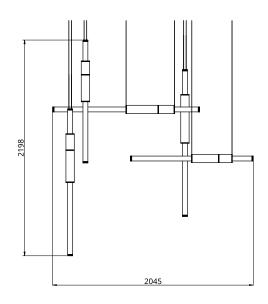

## S58-12

 $\begin{array}{ccc} \mbox{Dimensions} & 2x \mbox{ Light Pipe} & 85 \mbox{mm OD X 1250mm} \\ 3 \mbox{ x Light Pipe} & 85 \mbox{mm OD x 1500mm} \end{array}$ 

Weight Brass 12.6kg Aluminium 6.8kg

Light Source Led Matrix 3000k

Decorative Lighting Only

Power Light Wattage 126w

Driver Wattage 96w (Two supplied)
Voltage 110-130v / 220-240v

IP20 Rated

Hanging We offer a range of hanging options. Including