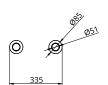

## S58-01

Dimensions 85mm Height 1500mm

Weight Brass 2.6kg Aluminium 1.4kg

Light Source Led Matrix 3000k

Decorative Lighting Only

Light Wattage 27w Power

**Driver Wattage** 40w 110-130v / 220-240v

Voltage IP20 Rated