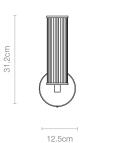

ixtures: Via suspension cables.

Light Output: decorative lighting element only.

Indicative Lux level available on request.

**LED Driver** Intergrated Triac Dimmable (5%-100%) as standard.

All dimming protocols available on request.

Wattage dependent on sizing.

Output Voltage: 24V.

Input Voltage: 110V-230V-277V, to be specified.

## Maintenance

Clean with smooth and dry cloth. Do not use any ammonia, solvents or abrasives. No user serviceable components. Contact Cameron Design House for further information.

Bespoke options and design service available.

All fittings and installation instructions are provided.

Contact CDH for further technical details/downloads: technical@camerondesignhouse.com camerondesignhouse.com

## **Haara Wall Single**

H31.2xW12.5xD15cm H12.3"xW4.9"xW5.9"





15cm

## **Finishes and Materials Options -** Size limitation for some finishes, contact CDH for a formal quotation.