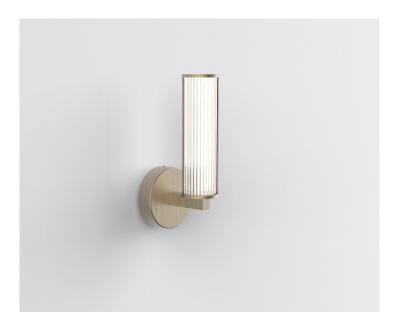

## Haara Wall Single

A single wall light evolution of the award-winning Haara chandelier. The cylindrical lantern is made from hand-drawn glass rods with brass caps to conceal the lighting element. Available in a variety of configurations and finishes. Bespoke options and design service available.