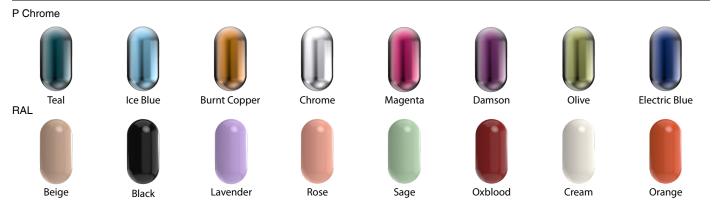

House's debut collection of statement sculptural furniture. Designed to captivate, the Kupoli Collection seamlessly merges artistry and craftsmanship with functionality. Each piece features a mesmerising body of domed steel tubes, finished with a glass top.

# Kupoli Tall Side 9

### Dimensions

Standard dimensions: OD 839mm / 33" Height 700mm / 27.6' Weight 92kg

### Maintenance

Clean with smooth and dry cloth. Do not use any ammonia, solvents or abrasives. No user serviceable components. Contact Cameron Design House for further information.

## Other

Bespoke options and design service available. All fittings and installation instructions are provided.

Contact CDH for further technical details/downloads: technical@camerondesignhouse.com camerondesignhouse.com

### **Metal Finishes**



\*Custom Colours available on request