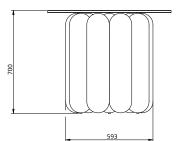

### Dimensions

Standard dimensions: OD 839mm / 33" Height 700mm / 27.6' Weight 92kg