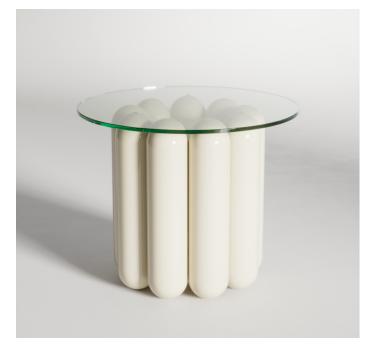

The Kupoli Coffee Table is a distinctive piece from the Kupoli Collection, Cameron Design House's debut collection of statement sculptural furniture. Designed to captivate, the Kupoli Collection seamlessly merges artistry and craftsmanship with functionality. Each piece features a mesmerising body of domed steel tubes, finished with a glass top.

# Kupoli Tall Side 9