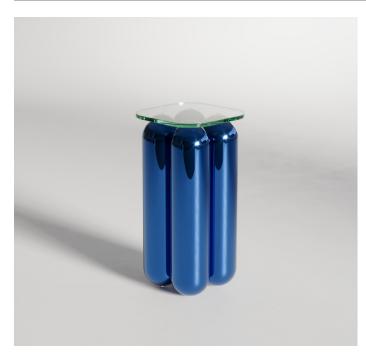

# CAMERON DESIGN HOUSE

The Kupoli Coffee Table is a distinctive piece from the Kupoli Collection, Cameron Design House's debut collection of statement sculptural furniture. Designed to captivate, the Kupoli Collection seamlessly merges artistry and craftsmanship with functionality. Each piece features a mesmerising body of domed steel tubes, finished with a glass top.

# Kupoli Square Tall Side 4