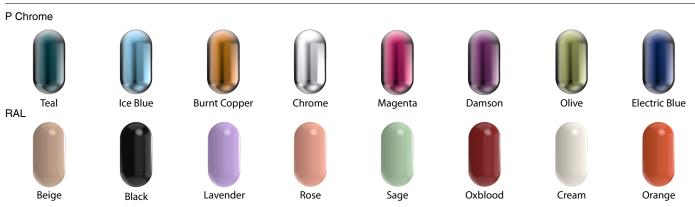

ptural furniture. Designed to captivate, the Kupoli Collection seamlessly merges artistry and craftsmanship with functionality. Each piece features a mesmerising body of domed steel tubes, finished with a glass top.

# Kupoli Square Tall Side 4

### **Dimensions**

Standard dimensions: Length 350mm / 13.7" Depth 350mm / 13.7" Height 704mm / 27.5'

Weight 33kg

## Maintenance

Clean with smooth and dry cloth. Do not use any ammonia, solvents or abrasives. No user serviceable components. Contact Cameron Design House for further information.

### Other

Bespoke options and design service available.
All fittings and installation instructions are provided.

Contact CDH for further technical details/downloads: technical@camerondesignhouse.com camerondesignhouse.com

# 350



### Metal Finishes



\*Custom Colours available on request