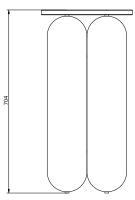

### **Dimensions**

Standard dimensions: Length 350mm / 13.7" Depth 350mm / 13.7" Height 704mm / 27.5'

Weight 33kg

# 350