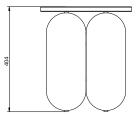

### **Kupoli Square Short Side 4**

### **Dimensions**

Standard dimensions: Length 350mm / 13.7" Depth 350mm / 13.7" Height 404mm / 15.7' Weight 19.7kg