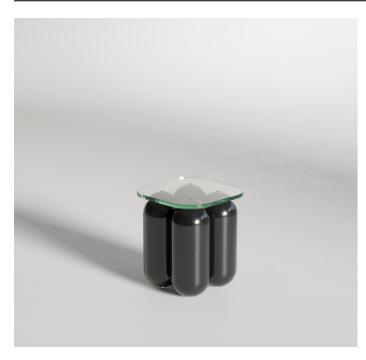

## CAMERON DESIGN HOUSE

The Kupoli Coffee Table is a distinctive piece from the Kupoli Collection, Cameron Design House's debut collection of statement sculptural furniture. Designed to captivate, the Kupoli Collection seamlessly merges artistry and craftsmanship with functionality. Each piece features a mesmerising body of domed steel tubes, finished with a glass top.

### **Dimensions**

Standard dimensions: Length 350mm / 13.7" Depth 350mm / 13.7" Height 404mm / 15.7' Weight 19.7kg