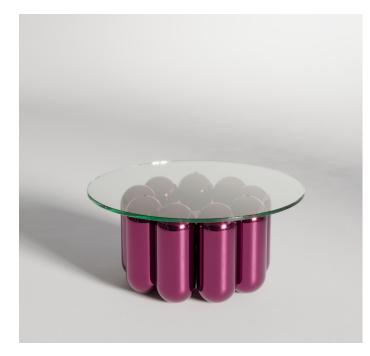

The Kupoli Coffee Table is a distinctive piece from the Kupoli Collection, Cameron Design House's debut collection of statement sculptural furniture. Designed to captivate, the Kupoli Collection seamlessly merges artistry and craftsmanship with functionality. Each piece features a mesmerising body of domed steel tubes, finished with a glass top.

#### Dimensions

Standard dimensions:OD839mm / 33"Height400mm / 15.7'Weight65kg