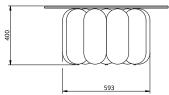

t sculptural furniture. Designed to captivate, the Kupoli Collection seamlessly merges artistry and craftsmanship with functionality. Each piece features a mesmerising body of domed steel tubes, finished with a glass top.

# **Kupoli Short Side 9**

#### Dimensions

Standard dimensions:OD839mm / 33"Height400mm / 15.7'Weight65kg

## Maintenance

Clean with smooth and dry cloth. Do not use any ammonia, solvents or abrasives. No user serviceable components. Contact Cameron Design House for further information.

## Other

Bespoke options and design service available. All fittings and installation instructions are provided.

Contact CDH for further technical details/downloads: technical@camerondesignhouse.com camerondesignhouse.com

## Metal Finishes



\*Custom Colours available on request