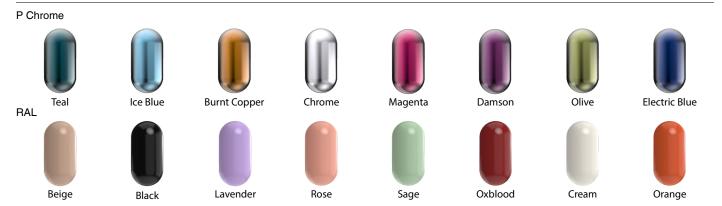

Design House's debut collection of statement sculptural furniture. Designed to captivate, the Kupoli Collection seamlessly merges artistry and craftsmanship with functionality. Each piece features a mesmerising body of domed steel tubes, finished with a glass top.

# **Kupoli Short Side 9**

#### Dimensions

Standard dimensions:OD839mm / 33"Height400mm / 15.7'Weight65kg

## Maintenance

Clean with smooth and dry cloth. Do not use any ammonia, solvents or abrasives. No user serviceable components. Contact Cameron Design House for further information.

## Other

Bespoke options and design service available. All fittings and installation instructions are provided.

Contact CDH for further technical details/downloads: technical@camerondesignhouse.com camerondesignhouse.com

## Metal Finishes



\*Custom Colours available on request