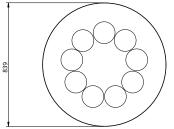

ent sculptural furniture. Designed to captivate, the Kupoli Collection seamlessly merges artistry and craftsmanship with functionality. Each piece features a mesmerising body of domed steel tubes, finished with a glass top.

# **Kupoli Short Side 9**

#### Dimensions

Standard dimensions:OD839mm / 33"Height400mm / 15.7'Weight65kg

## Maintenance

Clean with smooth and dry cloth. Do not use any ammonia, solvents or abrasives. No user serviceable components. Contact Cameron Design House for further information.

## Other

Bespoke options and design service available. All fittings and installation instructions are provided.

Contact CDH for further technical details/downloads: technical@camerondesignhouse.com camerondesignhouse.com

## Metal Finishes



\*Custom Colours available on request