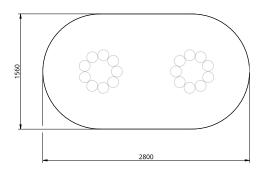

#### **Dimensions**

Standard dimensions: Length 2800mm / 110.2" Depth 1560mm / 61.4" Height 754mm / 29.5'

Weight 326kg