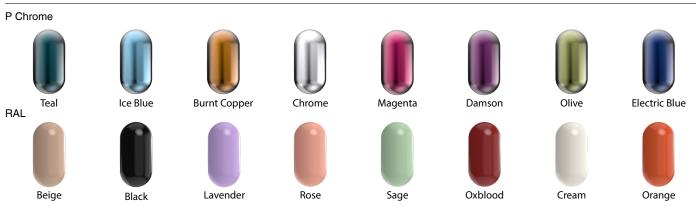

ral furniture. Designed to captivate, the Kupoli Collection seamlessly merges artistry and craftsmanship with functionality. Each piece features a mesmerising body of domed steel tubes, finished with a glass top.

# **Kupoli Dining Pillar 18**

#### **Dimensions**

Standard dimensions: Length 2800mm / 110.2" Depth 1560mm / 61.4" Height 754mm / 29.5'

Weight 326kg

### Maintenance

Clean with smooth and dry cloth. Do not use any ammonia, solvents or abrasives. No user serviceable components. Contact Cameron Design House for further information.



#### Other

Bespoke options and design service available.
All fittings and installation instructions are provided.

Contact CDH for further technical details/downloads: technical@camerondesignhouse.com camerondesignhouse.com



## Metal Finishes



\*Custom Colours available on request