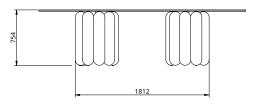

#### **Dimensions**

Standard dimensions: Length 2800mm / 110.2" Depth 1560mm / 61.4" Height 754mm / 29.5'

Weight 326kg