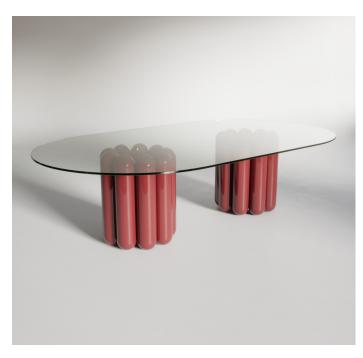

# CAMERON DESIGN HOUSE

The Kupoli Dining Table is the centrepiece of the Kupoli Collection, Cameron Design House's debut collection of statement sculptural furniture. Designed to captivate, the Kupoli Collection seamlessly merges artistry and craftsmanship with functionality. Each piece features a mesmerising body of domed steel tubes, finished with a glass top.

# **Kupoli Dining Pillar 18**