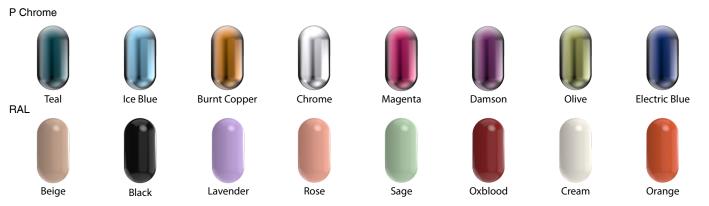

of statement sculptural furniture. Designed to captivate, the Kupoli Collection seamlessly merges artistry and craftsmanship with functionality. Each piece features a mesmerising body of domed steel tubes, finished with a glass top.

# **Kupoli Dining 26**

#### Dimensions

Standard dimensions:Length2800mm / 110.2"Depth1560mm / 61.4"Height750mm / 29.5'Weight375kg

## Maintenance

Clean with smooth and dry cloth. Do not use any ammonia, solvents or abrasives. No user serviceable components. Contact Cameron Design House for further information.

## Other

Bespoke options and design service available. All fittings and installation instructions are provided.

Contact CDH for further technical details/downloads: technical@camerondesignhouse.com camerondesignhouse.com

#### **Metal Finishes**



\*Custom Colours available on request