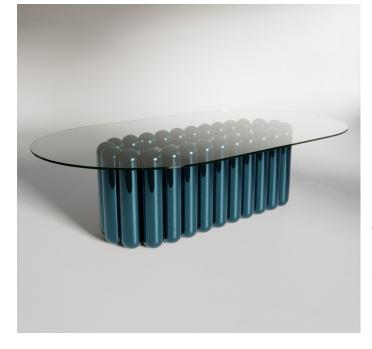

The Kupoli Dining Table is the centrepiece of the Kupoli Collection, Cameron Design House's debut collection of statement sculptural furniture. Designed to captivate, the Kupoli Collection seamlessly merges artistry and craftsmanship with functionality. Each piece features a mesmerising body of domed steel tubes, finished with a glass top.

# **Kupoli Dining 26**