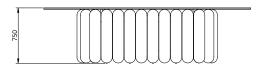

#### Dimensions

Standard dimensions:Length2800mm / 110.2"Depth1560mm / 61.4"Height750mm / 29.5'Weight375kg