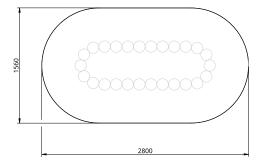

#### Dimensions

Standard dimensions:Length2800mm / 110.2"Depth1560mm / 61.4"Height750mm / 29.5'Weight375kg