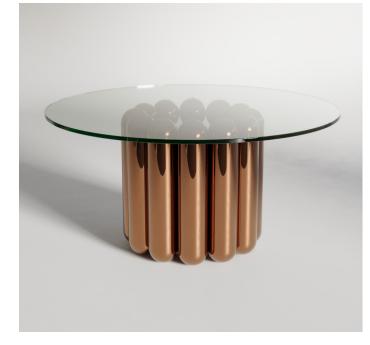

The Kupoli Dining Table is the centrepiece of the Kupoli Collection, Cameron Design House's debut collection of statement sculptural furniture. Designed to captivate, the Kupoli Collection seamlessly merges artistry and craftsmanship with functionality. Each piece features a mesmerising body of domed steel tubes, finished with a glass top.

# **Kupoli Dining 12**