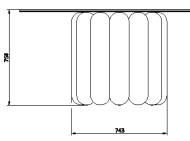

### Dimensions

Standard dimensions: OD 1557mm / 61.3" Height 750mm / 29.5" Weight 186kg