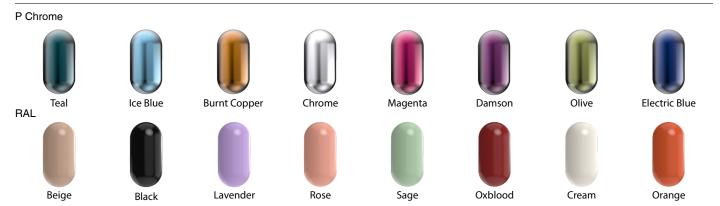

se's debut collection of statement sculptural furniture. Designed to captivate, the Kupoli Collection seamlessly merges artistry and craftsmanship with functionality. Each piece features a mesmerising body of domed steel tubes, finished with a glass top.

# **Kupoli Dining 12**

### Dimensions

Standard dimensions: OD 1557mm / 61.3" Height 750mm / 29.5" Weight 186kg

#### Maintenance

Clean with smooth and dry cloth. Do not use any ammonia, solvents or abrasives. No user serviceable components. Contact Cameron Design House for further information.

## Other

Bespoke options and design service available. All fittings and installation instructions are provided.

Contact CDH for further technical details/downloads: technical@camerondesignhouse.com camerondesignhouse.com

#### Metal Finishes



\*Custom Colours available on request