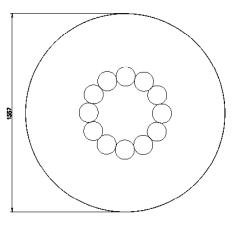

### Dimensions

Standard dimensions: OD 1557mm / 61.3" Height 750mm / 29.5" Weight 186kg