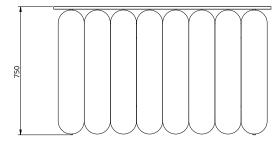

#### **Dimensions**

Standard dimensions: Length 1271mm / 50.2" Depth 351mm / 13.7" Height 750mm / 27.5' Weight 120kg