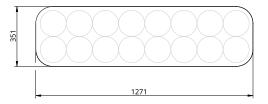

#### **Dimensions**

Standard dimensions: Length 1271mm / 50.2" Depth 351mm / 13.7" Height 750mm / 27.5' Weight 120kg