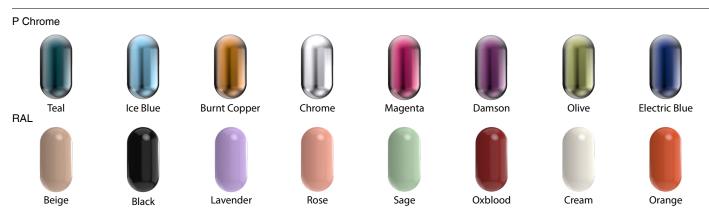

t sculptural furniture. Designed to captivate, the Kupoli Collection seamlessly merges artistry and craftsmanship with functionality. Each piece features a mesmerising body of domed steel tubes, finished with a glass top.

# **Kupoli Console 16**

#### **Dimensions**

Standard dimensions: Length 1271mm / 50.2" Depth 351mm / 13.7" Height 750mm / 27.5' Weight 120kg



## Maintenance

Clean with smooth and dry cloth. Do not use any ammonia, solvents or abrasives. No user serviceable components. Contact Cameron Design House for further information.

#### Other

Bespoke options and design service available.
All fittings and installation instructions are provided.

Contact CDH for further technical details/downloads: technical@camerondesignhouse.com camerondesignhouse.com



### Metal Finishes



\*Custom Colours available on request