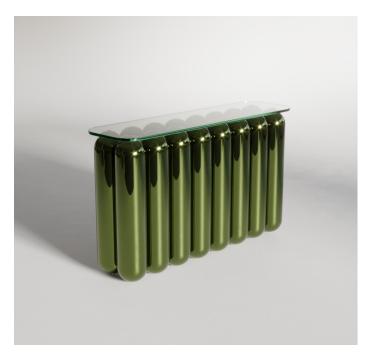

# CAMERON DESIGN HOUSE

The Kupoli Side Table is a treasured piece from the Kupoli Collection, Cameron Design House's debut collection of statement sculptural furniture. Designed to captivate, the Kupoli Collection seamlessly merges artistry and craftsmanship with functionality. Each piece features a mesmerising body of domed steel tubes, finished with a glass top.

# **Kupoli Console 16**