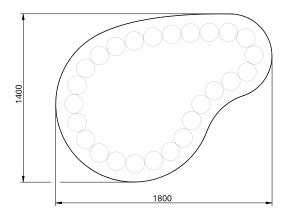

#### **Dimensions**

Standard dimensions: Length 1893mm / 74.5" Depth 1300mm / 51.1" Height 400mm / 15.7"

Weight 93kg