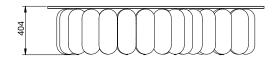

#### **Dimensions**

Standard dimensions: Length 1893mm / 74.5" Depth 1300mm / 51.1" Height 400mm / 15.7"

Weight 93kg