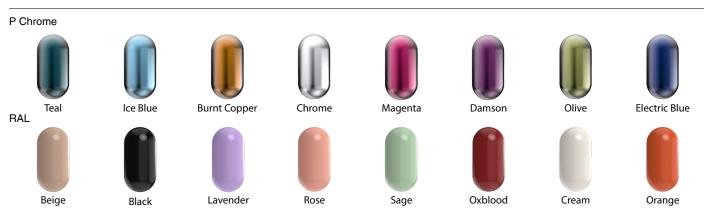

culptural furniture. Designed to captivate, the Kupoli Collection seamlessly merges artistry and craftsmanship with functionality. Each piece features a mesmerising body of domed steel tubes, finished with a glass top.

## **Kupoli Coffee 26**

#### **Dimensions**

Standard dimensions: Length 1893mm / 74.5" Depth 1300mm / 51.1" Height 400mm / 15.7"

Weight 93kg

#### Maintenance

Clean with smooth and dry cloth. Do not use any ammonia, solvents or abrasives. No user serviceable components. Contact Cameron Design House for further information.

#### Other

Bespoke options and design service available.
All fittings and installation instructions are provided.

Contact CDH for further technical details/downloads: technical@camerondesignhouse.com camerondesignhouse.com





### Metal Finishes



\*Custom Colours available on request