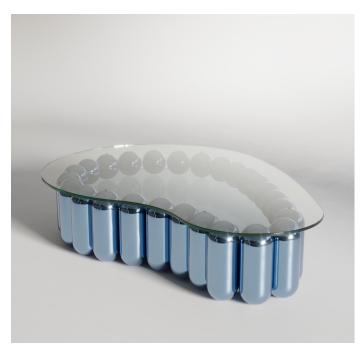

# CAMERON DESIGN HOUSE

The Kupoli Coffee Table is a distinctive piece from the Kupoli Collection, Cameron Design House's debut collection of statement sculptural furniture. Designed to captivate, the Kupoli Collection seamlessly merges artistry and craftsmanship with functionality. Each piece features a mesmerising body of domed steel tubes, finished with a glass top.

#### **Dimensions**

Standard dimensions: Length 1893mm / 74.5" Depth 1300mm / 51.1" Height 400mm / 15.7"

Weight 93kg