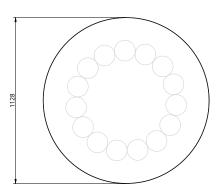

### **Dimensions**

Standard dimensions: OD 1128mm / 44.5" Height 400mm / 15.7"

Weight 115kg