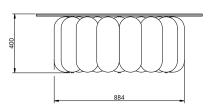

### **Dimensions**

Standard dimensions: OD 1128mm / 44.5" Height 400mm / 15.7"

Weight 115kg