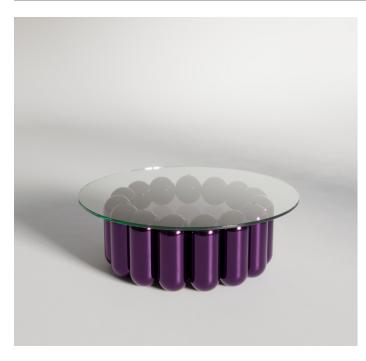

# CAMERON DESIGN HOUSE

The Kupoli Coffee Table is a distinctive piece from the Kupoli Collection, Cameron Design House's debut collection of statement sculptural furniture. Designed to captivate, the Kupoli Collection seamlessly merges artistry and craftsmanship with functionality. Each piece features a mesmerising body of domed steel tubes, finished with a glass top.

### **Dimensions**

Standard dimensions: OD 1128mm / 44.5" Height 400mm / 15.7"

Weight 115kg