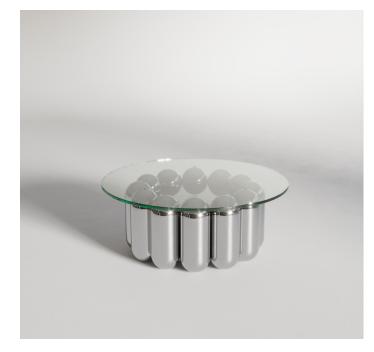

The Kupoli Coffee Table is a distinctive piece from the Kupoli Collection, Cameron Design House's debut collection of statement sculptural furniture. Designed to captivate, the Kupoli Collection seamlessly merges artistry and craftsmanship with functionality. Each piece features a mesmerising body of domed steel tubes, finished with a glass top.

#### Dimensions

Standard dimensions: OD 983mm / 35.7" Height 400mm / 15.7" Weight 86kg