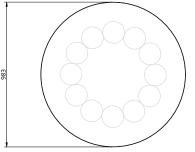

#### Dimensions

Standard dimensions: OD 983mm / 35.7" Height 400mm / 15.7" Weight 86kg