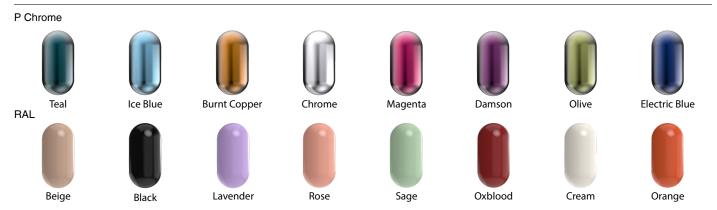

esign House's debut collection of statement sculptural furniture. Designed to captivate, the Kupoli Collection seamlessly merges artistry and craftsmanship with functionality. Each piece features a mesmerising body of domed steel tubes, finished with a glass top.

# Kupoli Coffee 12

#### Dimensions

Standard dimensions: OD 983mm / 35.7" Height 400mm / 15.7" Weight 86kg

## Maintenance

Clean with smooth and dry cloth. Do not use any ammonia, solvents or abrasives. No user serviceable components. Contact Cameron Design House for further information.

## Other

Bespoke options and design service available. All fittings and installation instructions are provided.

Contact CDH for further technical details/downloads: technical@camerondesignhouse.com camerondesignhouse.com

## Metal Finishes



\*Custom Colours available on request