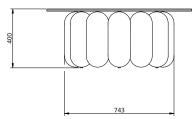

#### Dimensions

Standard dimensions: OD 983mm / 35.7" Height 400mm / 15.7" Weight 86kg