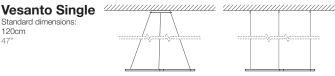

available on request)

Power to fixtures: Via suspension cables. Light Output: decorative lighting element only.

Indicative Lux level available on request.

**LED Driver** Triac Dimmable (5%-100%) as standard, All dimming protocols available on request. Wattage dependent on sizing. Output Voltage: 24V. Input Voltage: 110V-230V-277V, to be specified.

## Maintenance

Clean with smooth and dry cloth. Do not use any ammonia, solvents or abrasives. No user serviceable components. Contact Cameron Design House for further information.

Bespoke options and design service available. All fittings and installation instructions are provided.

Contact CDH for further technical details/downloads: technical@camerondesignhouse.com camerondesignhouse.com

# Vesanto



# Standard dimensions

120cm 47





#### Vesanto Double Standard dimensions

120,160cm 47",63





## Vesanto Triple

Standard dimensior 80,120,160cm 32",47",63









Ceiling Rose or Direct attach as standard. Download our "Standard hanging option" spec for further information. Custom option available.



Conforms to UL Std.: 2108

Finishes and Materials Options - Size limitation for some finishes, contact CDH for a formal quotation.

Polished Metal





Brushed Metal