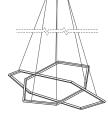

Up to 6 tiers from 40 to 200cm diameters.

Hanging Fully adjustable drop height on 1.2mm stainless steel suspension cables.

Light Source Opal light diffusers. Integral LED lighting. LED matrix, CRI>95, ~ 50K hours life.