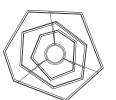

The Vesanto is a contemporary chandelier which explores strong geometric form and clean lines. This versatile piece works well in residential and hospitality environments.

Irregular hexagon shape. Standard profile size: 19x19mm and 25x25mm.