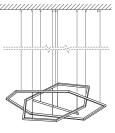

The Vesanto is a contemporary chandelier which explores strong geometric form and clean lines. This versatile piece works well in residential and hospitality environments.

Irregular hexagon shape. Standard profile size: 19x19mm and 25x25mm.

Up to 6 tiers from 40 to 200cm diameters.

Hanging Fully adjustable drop height on 1.2mm stainless steel suspension cables.

Light Source Opal light diffusers. Integral LED lighting. LED matrix, CRI>95, ~ 50K hours life.