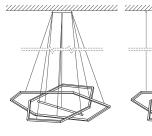

Up to 6 tiers from 40 to 200cm diameters.

Hanging Fully adjustable drop height on 1.2mm stainless steel suspension cables.

Light Source Opal light diffusers. Integral LED lighting. LED matrix, CRI>95, ~ 50K hours life.

## Vesanto Triple

Standard dimensior 80,120,160cm 32",47",63

Ceiling Rose or Direct attach as standard. Download our "Standard hanging option" spec for further information. Custom option available.

Conforms to UL Std.: 2108