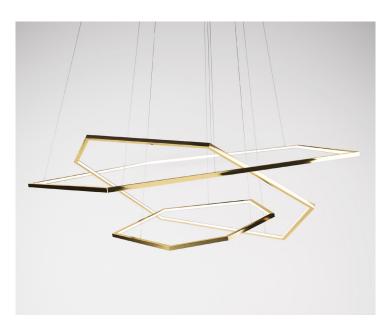

The Vesanto is a contemporary chandelier which explores strong geometric form and clean lines. This versatile piece works well in residential and hospitality environments.

Irregular hexagon shape. Standard profile size: 19x19mm and 25x25mm.

Up to 6 tiers from 40 to 200cm diameters.

Hanging Fully adjustable drop height on 1.2mm stainless steel suspension cables.

Light Source Opal light diffusers. Integral LED lighting. LED matrix, CRI>95, ~ 50K hours life.