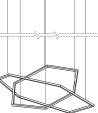

The Vesanto is a contemporary chandelier which explores strong geometric form and clean lines. This versatile piece works well in residential and hospitality environments.

Irregular hexagon shape. Standard profile size: 19x19mm and 25x25mm.

Up to 6 tiers from 40 to 200cm diameters.

Hanging Fully adjustable drop height on 1.2mm stainless steel suspension cables.

Light Source Opal light diffusers. Integral LED lighting. LED matrix, CRI>95, ~ 50K hours life.