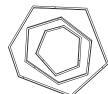

The Vesanto is a contemporary chandelier which explores strong geometric form and clean lines. This versatile piece works well in residential and hospitality environments.

Irregular hexagon shape. Standard profile size: 19x19mm and 25x25mm.

Up to 6 tiers from 40 to 200cm diameters.

Hanging Fully adjustable drop height on 1.2mm stainless steel suspension cables.

Light Source Opal light diffusers. Integral LED lighting. LED matrix, CRI>95, ~ 50K hours life.