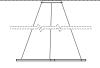

es available on request)

Power to fixtures: Via suspension cables. Light Output: decorative lighting element only.

Indicative Lux level available on request.

**LED Driver** Triac Dimmable (5%-100%) as standard, All dimming protocols available on request. Wattage dependent on sizing. Output Voltage: 24V. Input Voltage: 110V-230V-277V, to be specified.

## Maintenance

Clean with smooth and dry cloth. Do not use any ammonia, solvents or abrasives. No user serviceable components. Contact Cameron Design House for further information.

Bespoke options and design service available. All fittings and installation instructions are provided.

Contact CDH for further technical details/downloads: technical@camerondesignhouse.com camerondesignhouse.com

# Vesanto



# Standard dimensions

120cm 47





#### Vesanto Double Standard dimensions

120,160cm 47",63





## Vesanto Triple

Standard dimensior 80,120,160cm 32",47",63









Ceiling Rose or Direct attach as standard. Download our "Standard hanging option" spec for further information. Custom option available.



Conforms to UL Std.: 2108

Finishes and Materials Options - Size limitation for some finishes, contact CDH for a formal quotation.

Polished Metal





Brushed Metal