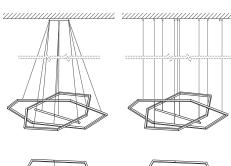

Hanging Fully adjustable drop height on 1.2mm stainless steel suspension cables.

**Light Source** Opal light diffusers. Integral LED lighting.

LED matrix, CRI>95, ~ 50K hours life.

LED standard colour temperature options: 2.7k and 3k (other temperatures available on request)

## Vesanto

Standard dimensions 120cm

Standard dimensions 120,160cm

Vesanto Triple

Standard dimension 80,120,160cm

Ceiling Rose or Direct attach as standard. Download our "Standard hanging option" spec for further information. Custom option available.