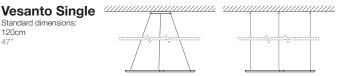

## Vesanto

Standard dimensions 120cm

Standard dimensions 120,160cm

Vesanto Triple

Standard dimension 80,120,160cm

Ceiling Rose or Direct attach as standard. Download our "Standard hanging option" spec for further information. Custom option available.