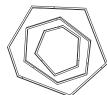

The Vesanto is a contemporary chandelier which explores strong geometric form and clean lines. This versatile piece works well in residential and hospitality environments.

Irregular hexagon shape.

Standard profile size: 19x19mm and 25x25mm. Up to 6 tiers from 40 to 200cm diameters.

## Vesanto

Standard dimensions 120cm

Standard dimensions 120,160cm

Vesanto Triple

Standard dimension 80,120,160cm

Ceiling Rose or Direct attach as standard. Download our "Standard hanging option" spec for further information. Custom option available.