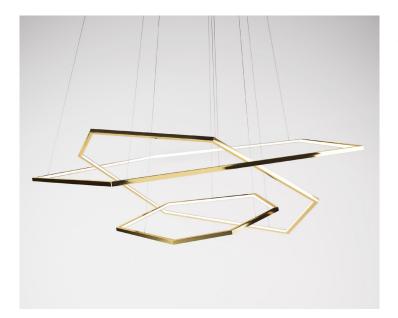

The Vesanto is a contemporary chandelier which explores strong geometric form and clean lines. This versatile piece works well in residential and hospitality environments.

Irregular hexagon shape.

Standard profile size: 19x19mm and 25x25mm. Up to 6 tiers from 40 to 200cm diameters.