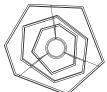

The Vesanto is a contemporary chandelier which explores strong geometric form and clean lines. This versatile piece works well in residential and hospitality environments.

Irregular hexagon shape.

Standard profile size: 19x19mm and 25x25mm. Up to 6 tiers from 40 to 200cm diameters.

## Vesanto

Standard dimensions 120cm

Standard dimensions 120,160cm

Vesanto Triple

Standard dimension 80,120,160cm

Ceiling Rose or Direct attach as standard. Download our "Standard hanging option" spec for further information. Custom option available.