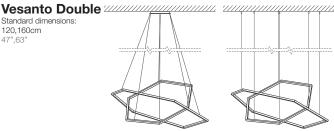

## Vesanto

Standard dimensions 120cm

Standard dimensions 120,160cm

Vesanto Triple

Standard dimension 80,120,160cm

Ceiling Rose or Direct attach as standard. Download our "Standard hanging option" spec for further information. Custom option available.