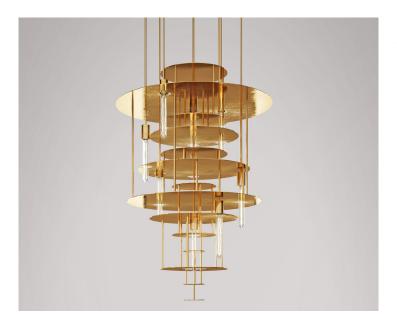

The Vantaa is a delicate yet bold, contemporary chandelier. It explores shape and how different forms work together to compliment one another.

Standard arrangement: 120x150cm. Up 120cm diameters.

# Vantaa

Vantaa Standard dimensions: 120x150cm 40".59"

Ceiling Rose or Direct attach as standard. Download our "Standard hanging option" spec for further information. Custom option available.