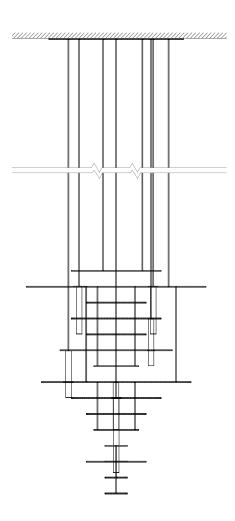

#### Hanging

Available in 100-300mm drop height on 3mm rods.

# Vantaa

Vantaa Standard dimensions: 120x150cm 40".59"

Ceiling Rose or Direct attach as standard. Download our "Standard hanging option" spec for further information. Custom option available.