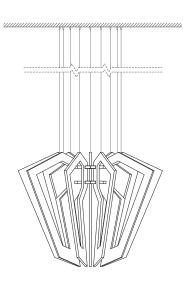

#### Salla 9 segments

Standard diameter 130cm

Ceiling Rose or Direct attach as standard. Download our "Standard hanging option" spec for further information. Custom option available.