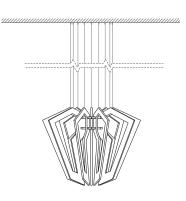

request)

Power to fixtures: Via suspension cables. Light Output: decorative lighting element only. Indicative Lumen level available on request.

**LED Driver** Triac Dimmable (5%-100%) as standard,

all dimming protocols available on request.

Wattage dependent on sizing.

Output Voltage: 24V.

Input Voltage: 110V-230V-277V, to be specified.

#### Maintenance

Clean with smooth and dry cloth. Do not use any ammonia, solvents or abrasives. No user serviceable components. Contact Cameron Design House for further information.

Bespoke options and design service available. All fittings and installation instructions are provided.

Contact CDH for further technical details/downloads: technical@camerondesignhouse.com camerondesignhouse.com

# Salla



## Salla 9 segments

Standard diameters 85



#### Salla 9 segments

Standard diameter 130cm



Ceiling Rose or Direct attach as standard. Download our "Standard hanging option" spec for further information. Custom option available.

### Finishes and Materials Options - Size limitation for some finishes, contact CDH for a formal quotation.

Polished Metal

Brushed Metal