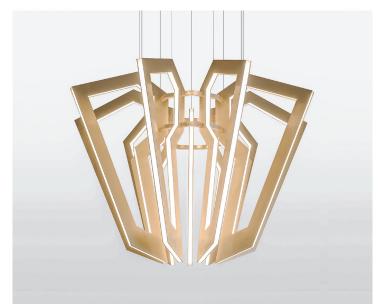

The Salla is a striking multi-faceted pendant which demands attention from any angle. The piece features strong lines and strict symmetry.

Made of 9 segments, proportionally sized and customisable.

Hanging Fully adjustable drop height on 1.2mm stainless steel suspension cables.

# Salla