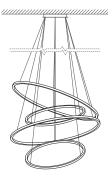

# Lohja: Leather Edition

**Lohja 4 tiers**Standard dimensions:
120,80,120,80cm
47".32".47".32"