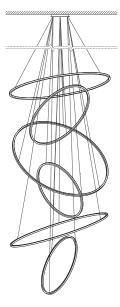

### Lohja 6 tiers

Standard dimensions: 160,110,160,100,160,100cm 63",43",63",40",63",40" 180,130,180,110,180,110cm 70",51",70", 43",70",43"

Ceiling Rose or Direct attach as standard. Download our "Standard hanging option" spec for further information. Custom option available.