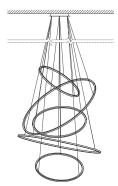

#### Lohja 5 tiers Standard dimensions:

80,140,90,140,80cm 32",55",36",55",32" 100,160,80,140,60cm 40".63",32",55",24"