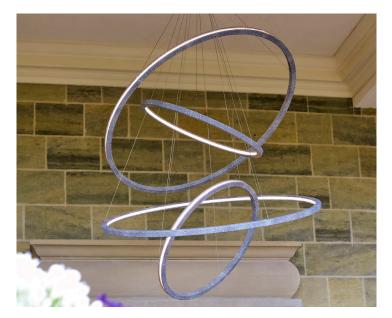

This iconic pendant light explores tranquillity, space and equilibrium. A statement piece which, due to its bespoke nature, is flexible to compliment a variety of environments.

Standard profile size: 19x19mm or 25x25mm Up to 8 tiers, from 40 to 230cm diameters.

# Lohja: Leather Edition

**Lohja 4 tiers**Standard dimensions:
120,80,120,80cm
47".32".47".32"