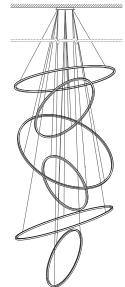

# Lohja 6 tiers

Standard dimensions: 160,110,160,100,160,100cm 63",43",63",40",63",40" 180,130,180,110,180,110cm 70",51",70", 43",70",43"

Ceiling Rose or Direct attach as standard. Download our "Standard hanging option" spec for further information. Custom option available.