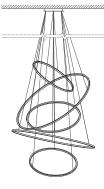

## Lohja 5 tiers

Standard dimensions: 80,140,90,140,80cm 32",55",36",55",32" 100,160,80,140,60cm 40",63",32",55",24"