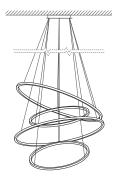

orative lighting element only. Indicative Lumen level available on request. **LED Driver** Triac Dimmable (5%-100%) as standard, All dimming protocols available on request.

All dimming protocols available on request. Wattage dependent on sizing. Output Voltage: 24V. Input Voltage: 110V-230V-277V, to be specified.

#### Maintenance

Clean with smooth and dry cloth. Do not use any ammonia, solvents or abrasives. No user serviceable components. Contact Cameron Design House for further information.

Bespoke options and design service available. All fittings and installation instructions are provided.

Contact CDH for further technical details/downloads: technical@camerondesignhouse.com camerondesignhouse.com

# Lohja



### Lohja 4 tiers

Standard dimensions: 120,80,120,80cm 47",32",47",32"



## Lohja 5 tiers

Standard dimensions: 80,140,90,140,80cm 32",55",36",55",32" 100,160,80,140,60cm 40",63",32",55",24"



# Lohja 6 tiers

Standard dimensions: 160,110,160,100,160,100cm 63",43",63",40",63",40" 180,130,180,110,180,110cm 70",51",70", 43",70",43"



Ceiling Rose or Direct attach as standard. Download our "Standard hanging option" spec for further information. Custom option available.

Finishes and Materials Options - Size limitation for some finishes, contact CDH for a formal quotation.