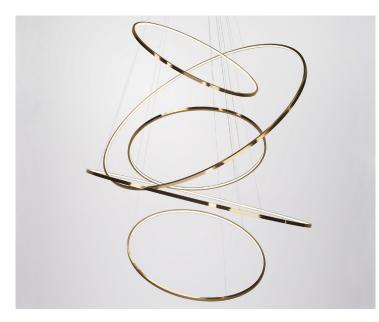

This iconic pendant light explores tranquillity, space and equilibrium. A statement piece which, due to its bespoke nature, is flexible to compliment a variety of environments.

Standard profile size: 19x19mm or 25x25mm Up to 8 tiers, from 40 to 230cm diameters.

# Lohja