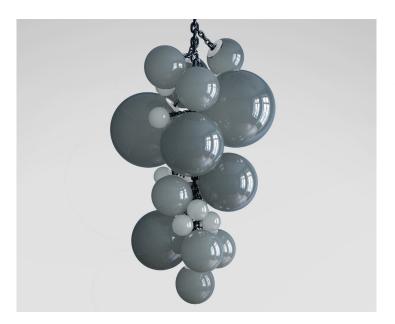

Our Kuulas chandelier focuses on making a statement through modular design combining glass and metal elements. The piece exudes a sense of cultivated elegance with an industrial flair.

Each hand-blown glass sphere is up to a 40cm diameter

# Hanging

Fully adjustable drop height on chandelier chain.

# **Light Source**

Hand-blown glass diffusers. Integrated LED lighting. LED matrix, CRI 80+, ~ 30K hours life. LED standard colour temperature option: 2.7k Power to fixtures: Via integrated power cable.