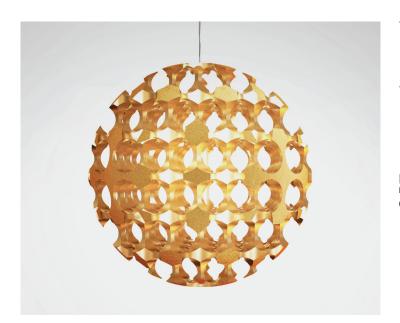

The first of our sculptural lighting pieces to be created for both outdoor and indoor use. Kasvaa focuses on sustainable design with the use of 100% recycled brass to form the core structure of the piece. Inspired by the natural forms of pollen, seed heads and flowers, we have created this organic, geometric piece with a focus on enduring design and the reuse of materials.

The piece can be hung as a pendant, be hidden amongst some foliage or placed on a podium.

## Kasvaa

Kasvaa Pendant option

Kasvaa Podium option 60cm