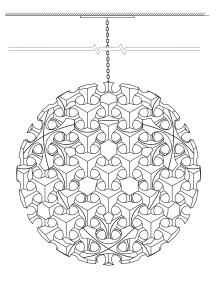

The piece can be hung as a pendant, be hidden amongst some foliage or placed on a podium.

### Hanging

Fully adjustable drop height on chain, wire rope or podium.

## Kasvaa

Kasvaa Pendant option

Kasvaa Podium option 60cm