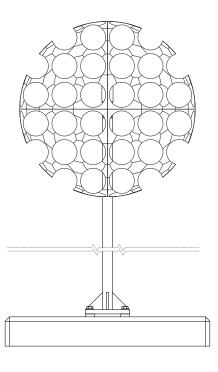

The piece can be hung as a pendant, be hidden amongst some foliage or placed on a podium.

## Kasvaa

Kasvaa Pendant option

Kasvaa Podium option 60cm